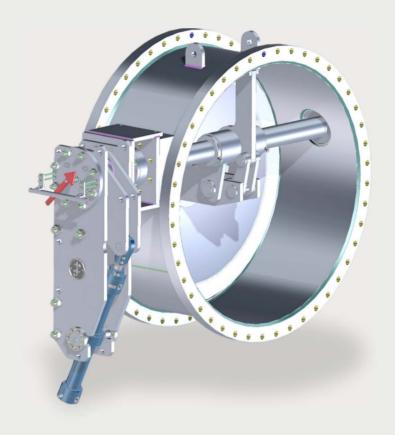

# Two Lever Valve

This shut-off and safety valve for gaseous media includes a centrally positioned guide lever to control plate movement.

### **Key Features**

- Operating temperatures up to 600 °C (1100 °F).
- Nominal diameters up to 4000 mm (160 inches).
- Pressure rating up to PN 10.

- Valve actuation in accordance with customer's demands (man./electrical/hydraulic/pneumatic).
- The shaft is arranged close to the valve centerline.
- A special lever mechanism connects to and applies pressure on the center of the disc.
- Materials according to operating conditions.
- Pressure and flow direction according to operating conditions.

#### **Benefits**

- Various sealing seat designs.
- Compact design.
- Welded steel construction.
- Plane-parallel, friction-free placement and removal of the flap plate on or from the housing sealing seat.