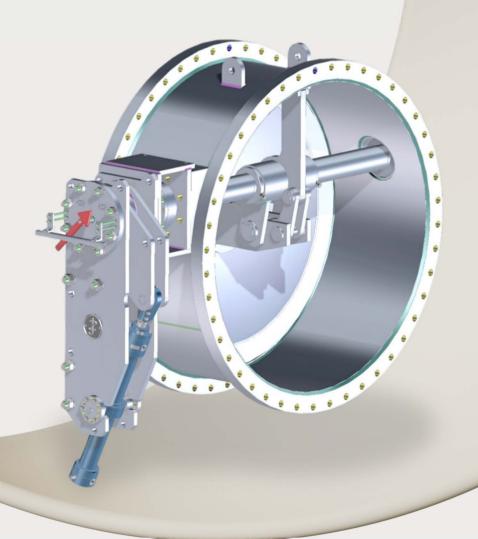

# Two Lever Valve

This shut-off and safety valve for gaseous media includes a centrally positioned guide lever to control plate movement.

### **Key Features**

- Operating temperatures up to 600 °C (1100 °F).
- Nominal diameters up to 4000 mm (160 inches).
- Pressure rating up to PN 10.

- Valve actuation in accordance with customer's demands (man./electrical/hydraulic/pneumatic).
- The shaft is arranged close to the valve centerline.
- A special lever mechanism connects to and applies pressure on the center of the disc.
- Materials according to operating conditions.
- Pressure and flow direction according to operating conditions.

#### **Benefits**

- Various sealing seat designs.
- Compact design.
- Welded steel construction.
- Plane-parallel, friction-free placement and removal of the flap plate on or from the housing sealing seat.