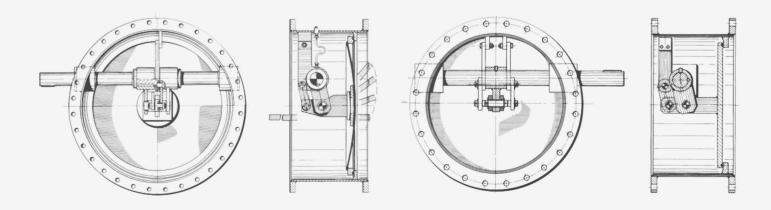

### **Key Features**

- Operating temperatures up to 600 °C (1100 °F).
- Nominal diameters up to 4000 mm (160 inches).
- Pressure rating up to PN 10.

- Valve actuation in accordance with customer's demands (man./electrical/hydraulic/pneumatic).
- The shaft is arranged close to the valve centerline.
- A special lever mechanism connects to and applies pressure on the center of the disc.
- Materials according to operating conditions.
- Pressure and flow direction according to operating conditions.

#### **Benefits**

- Various sealing seat designs.
- Compact design.
- Welded steel construction.
- Plane-parallel, friction-free placement and removal of the flap plate on or from the housing sealing seat.