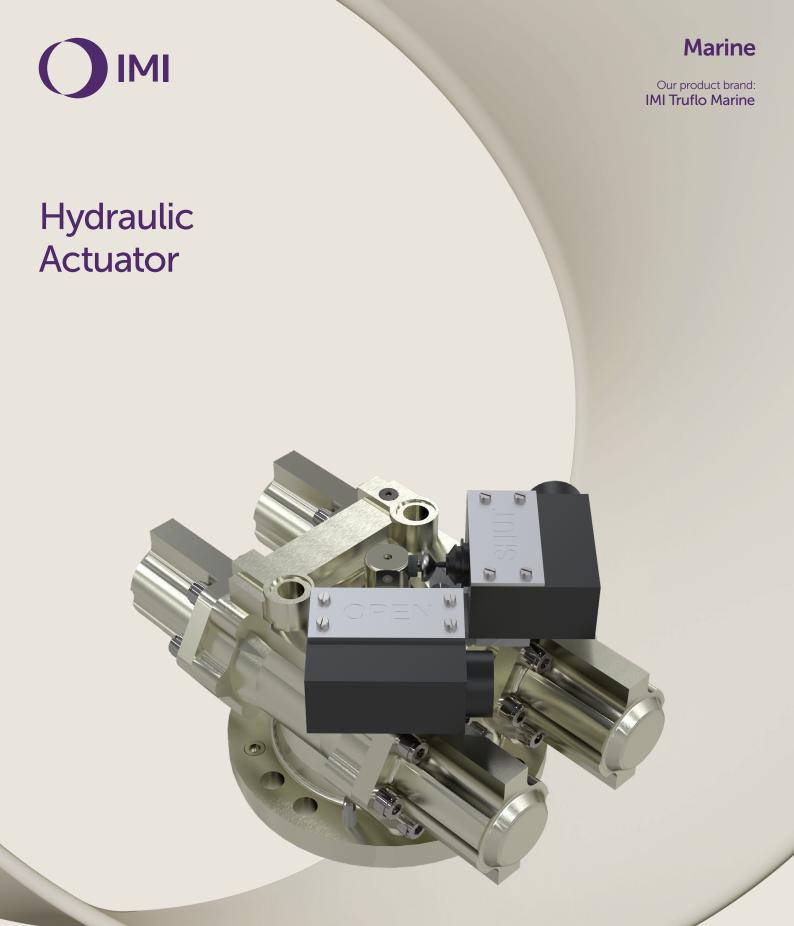

## Hydraulic Actuator

- Robust design proven naval marine design demonstrating both reliability and safety
- Seismic tested withstands extreme vibration and shock
- Corrosion resistance due to choice of materials
- Fast operation high power to weight ratio
- Configurable a range of connections and switch options ensure easy integration into the system

#### **Technical features**

Pressure [bar]: Up to PN 207 Materials: Nickel Aluminium Bronze (NAB) Temperature Range:

Max. working temperature: 225°C Min. working temperature: -20°C

Torque: Up to 8370 Nm