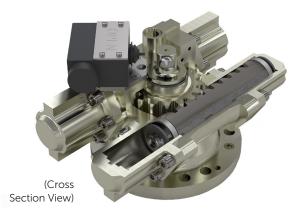

## Hydraulic Actuator

- Robust design proven naval marine design demonstrating both reliability and safety
- Seismic tested withstands extreme vibration and shock
- Corrosion resistance due to choice of materials
- Fast operation high power to weight ratio
- Configurable a range of connections and switch options ensure easy integration into the system

#### **Technical features**

Pressure [bar]: Up to PN 207 Materials: Nickel Aluminium Bronze (NAB) Temperature Range:

Max. working temperature: 225°C Min. working temperature: -20°C

Torque: Up to 8370 Nm