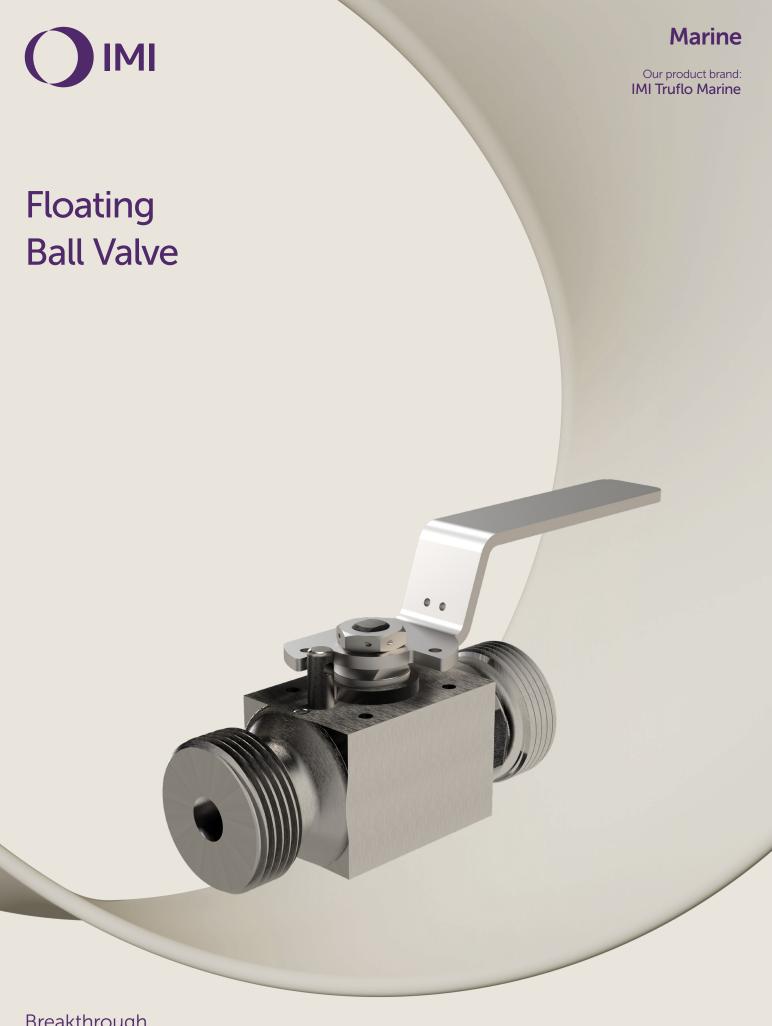

# Floating Ball Valve

- End connection design and fabrication flexibility - multiple standard and customisable end connections available
- Full and reduced port designs full thru bore and reduced bores available
- Quarter turn operation 90° from fully open to fully closed
- Compact and customisable design - fitting tight space constraints
- Easy to operate low torque