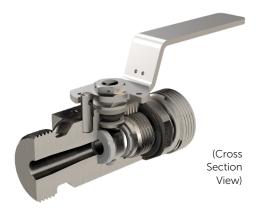

# Floating Ball Valve

- End connection design and fabrication flexibility - multiple standard and customisable end connections available
- Full and reduced port designs full thru bore and reduced bores available
- Quarter turn operation 90° from fully open to fully closed
- Compact and customisable design - fitting tight space constraints
- Easy to operate low torque

#### **Technical features**

Pressure [bar]:

Up to PN 500

- Nickel Aluminium Bronze (NAB)

Size Range:

Up to DN 350

Inconel Titanium - Monel

Materials: