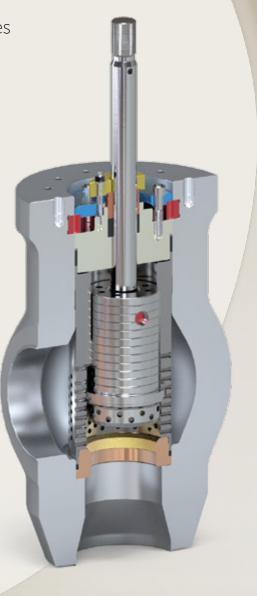

## Erosion resistant quick exchange seat upgrade for VLB and VLR valves

A quick-exchange seat replacement reduces maintenance time during seat replacement, lowering downtime and cost.

The Q2 upgrade is designed specifically for conditioning valves that, for example, are exposed to erosion damage through daily cycling. It enhances the maintainability of VLB and VLR valves, with an improved design with hard-faced seat and hard faced plug, enhanced fixed cage and optimised plug design.

#### Parts included

- Bonnet inc.
- Gland nut
- Gland
- Guide bushing
- Segment ring
- Pressure ring.
- Cage
- Stem / plug (hard faced)
- Seat with cage guide (hard faced)

6 coating

- Soft goods.

Seat removal tool and compression tool for installation is included