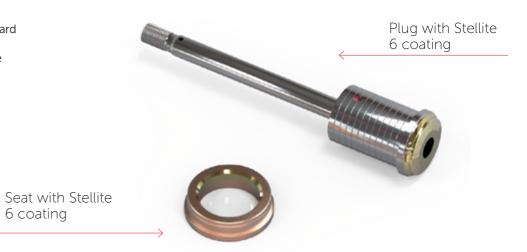

## Erosion resistant quick exchange seat upgrade for VLB and VLR valves

A quick-exchange seat replacement reduces maintenance time during seat replacement, lowering downtime and cost.

The Q2 upgrade is designed specifically for conditioning valves that, for example, are exposed to erosion damage through daily cycling. It enhances the maintainability of VLB and VLR valves, with an improved design with hard-faced seat and hard faced plug, enhanced fixed cage and optimised plug design.

#### Parts included

- Bonnet inc.
- Gland nut
- Gland
- Guide bushing
- Segment ring
- Pressure ring.
- Cage
- Stem / plug (hard faced)
- Seat with cage guide (hard faced)

6 coating

- Soft goods.

Seat removal tool and compression tool for installation is included