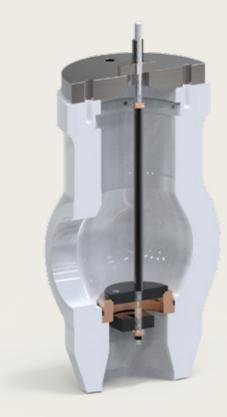

## Erosion resistant quick exchange seat upgrade for VLB and VLR valves

A quick-exchange seat replacement reduces maintenance time during seat replacement, lowering downtime and cost.

The Q2 upgrade is designed specifically for conditioning valves that, for example, are exposed to erosion damage through daily cycling. It enhances the maintainability of VLB and VLR valves, with an improved design with hard-faced seat and hard faced plug, enhanced fixed cage and optimised plug design.

#### Parts included

- Bonnet inc.
- Gland nut
- Gland
- Guide bushing
- Segment ring
- Pressure ring.
- Cage
- Stem / plug (hard faced)
- Seat with cage guide (hard faced)

6 coating

- Soft goods.

Seat removal tool and compression tool for installation is included