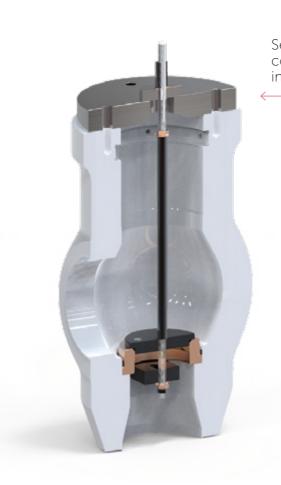

Upon replacement, the seat can be removed using the included seat removal tool

The included compression tool compresses the seat- and bonnet packings