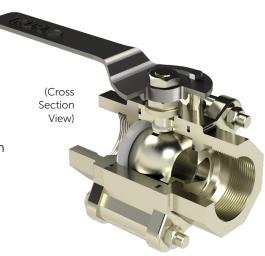

### **OV Valve**

- Manually actuated either by handle, lever or handwheel
- Leak proof utilises a floating ball between two seats, allowing sealing in both directions
- No circumferential leakage path - OV seats work through pre compression and are not influenced by pressure
- Low and medium shock ideal for use in low and medium
- Versatile / cartridge system can be installed anywhere on any system
- Shock resistant uses shock resistant materials

#### **Technical features**

Pressure [bar]:

According to requirement

Size Range:

Up to DN 350

Materials:

- Nickel Aluminium Bronze (NAB)
- Inconel
- Titanium
- Monel
- Stainless Steel

Temperature Range:

Max. working temperature: 225°C Min. working temperature: -35°C