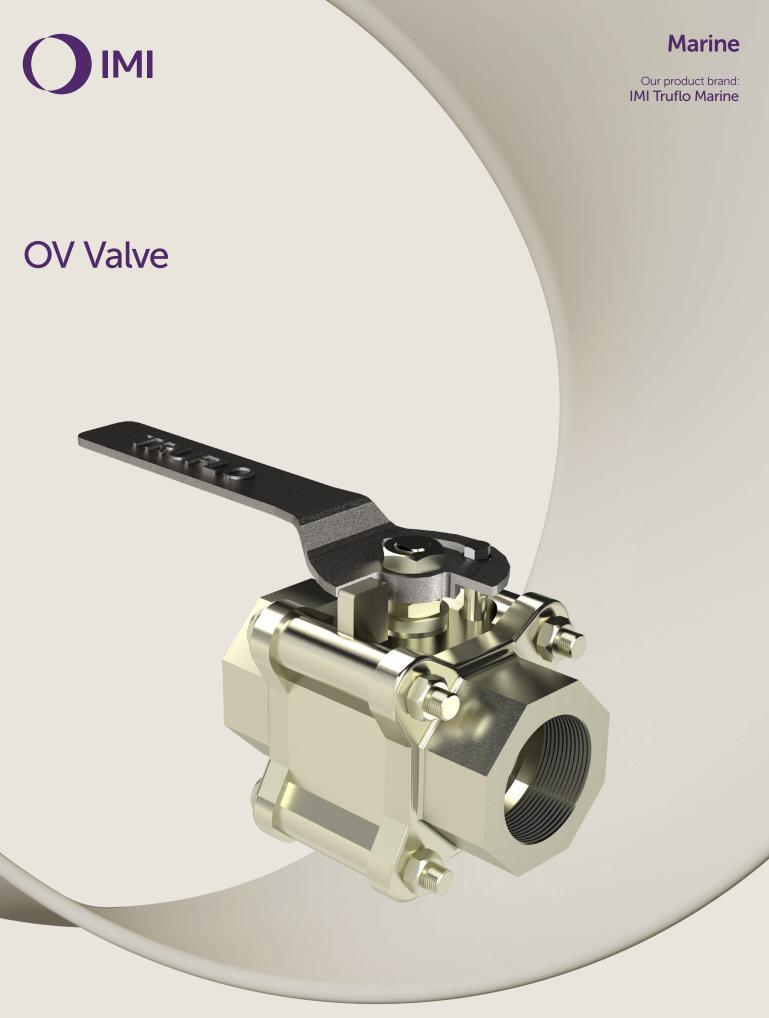

### **OV Valve**

- Manually actuated either by handle, lever or handwheel
- Leak proof utilises a floating ball between two seats, allowing sealing in both directions
- No circumferential leakage path - OV seats work through pre compression and are not influenced by pressure
- Low and medium shock ideal for use in low and medium
- Versatile / cartridge system can be installed anywhere on any system
- Shock resistant uses shock resistant materials

#### **Technical features**

Pressure [bar]:

According to requirement

Size Range:

Up to DN 350

Materials:

- Nickel Aluminium Bronze (NAB)
- Inconel
- Titanium
- Monel
- Stainless Steel

Temperature Range:

Max. working temperature: 225°C Min. working temperature: -35°C