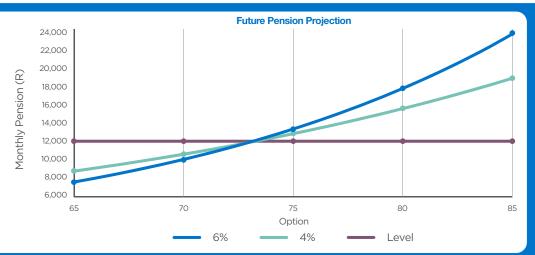

### **Future Pension Increases**

Future pension increases are predetermined, and fixed at the rate selected by the pensioner during their quotation. Increases do not depend on inflation or investment returns. Pensioners may select for their pensions to increase by up to 8% per annum. For the highest starting pension, a 0% increase, known as a 'level annuity' may be selected.

### **Future Pension Projection**

Example of the starting and future monthly pension payment for a 65 year old male.