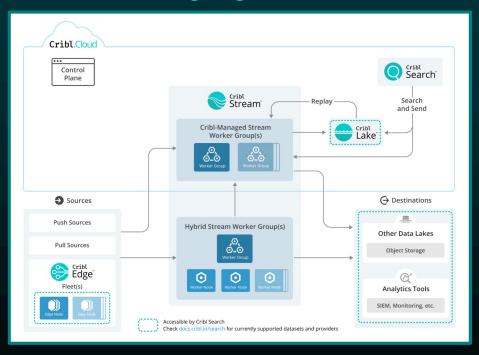

### How is Cribl Helping

Providing Isolation at Different Layers to Distribute the Workload

#### Workspaces

How Owners grow the service w/out interruption

- Large Scale Teams
- Fully Managed
- Unique VPC

#### **Worker Groups**

For Admins and Power Users

- Teams of All Sizes
- Data Source Isolation
- Team Level Control

#### **Stream Projects**

Fit for a Team of Data Experts

- Tightest Isolation
- Isolated Configurations
- Data Expert Experience

From Environment to Dingle Team Isolation