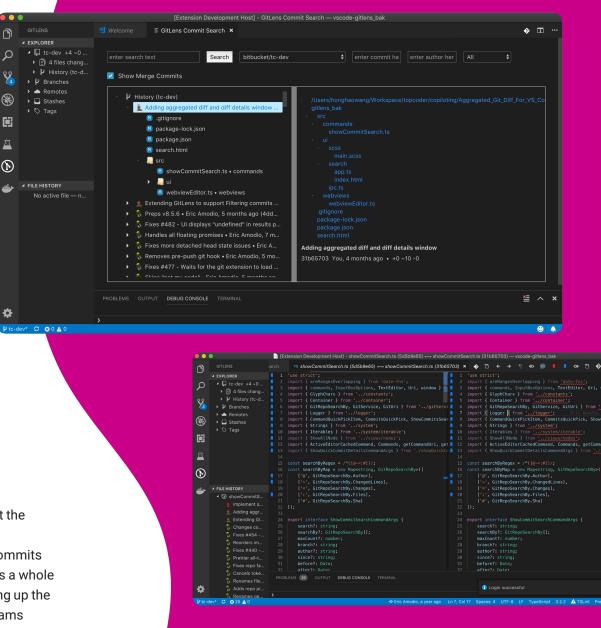

## THIS IS GOOD. MAKING IT HAPPEN CAN BE HARD.

Constantly reviewing changes in a robust, process driven manner can be challenging and cause delays.

That is why T-Mobile partnered with Topcoder to build an enhancement to GitLens for Bitbucket.

## This tool:

- Enables a CI process that enforces code reviews at the completion of a feature
- Integrates with existing tools and aggregates all commits within a certain feature so that they are reviewed as a whole
- Reviews are consistently being processes, speeding up the delivery process and empowering development teams