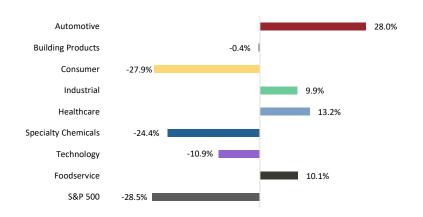

stantial operating advantages."

# Specialty Distribution Public Company Performance and Trends

# Historical Stock Prices - Last 5 Years<sup>1,2</sup> Indexed stock price performance for the period November 2017-November 2022 120% 100% 80% 60% 40% 20% (20%)(40%)

Nov-17 Mar-18 Jul-18 Nov-18 Mar-19 Jul-19 Nov-19 Mar-20 Jul-20 Nov-20 Mar-21 Jul-21 Nov-21 Mar-22 Jul-22 Nov-22

# Historical Median TEV/LTM EBITDA Multiples – Last 5 Years<sup>1,2</sup>

Indexed stock price performance for the period November 2017-November 2022



Specialty Distribution Index S&P 500 Index

Representative Key Public Comparables<sup>2</sup>























































# Specialty Distribution Public Company Performance and Trends (Cont.)

# 12-Month Change in Stock Price<sup>1,2</sup>



# Median 3-Year Revenue CAGR $(2019 - 2022)^{1,2}$



## Median TEV/2022E EBITDA Multiple<sup>1,2</sup>



### Median LTM Revenue Growth<sup>1,2</sup>



# Specialty Distribution Public Company Performance and Trends (Cont.)

# Median EBITDA Margin $(2019 - 2021)^{1,2}$



# Median LTM EBITDA Margin<sup>1,2</sup>



# Net Debt / LTM EBITDA<sup>1,2</sup>



# Median LTM Gross Margin<sup>1,2</sup>



# **Economic Trends**

# PMI Index<sup>1</sup>



## ISM New Orders Index<sup>1</sup>



# **Production Index**<sup>1</sup>



# CPI & PPI Index (% Change)<sup>2</sup>



# Manufacturing Inventories & Backlog<sup>1</sup>



## **Durable Goods New Orders<sup>3</sup>**





<sup>1)</sup> Institute for Supply Management – Manufacturing PMI

<sup>3)</sup> Federal Reserve Economic Data - St. Louis