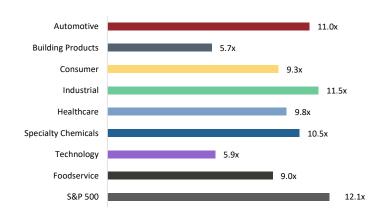

al Stock Prices - Last 5 Years<sup>1,2</sup> Indexed stock price performance for the period November 2017-November 2022 120% 100% 80% 60% 40% 20% (20%)(40%)

Nov-17 Mar-18 Jul-18 Nov-18 Mar-19 Jul-19 Nov-19 Mar-20 Jul-20 Nov-20 Mar-21 Jul-21 Nov-21 Mar-22 Jul-22 Nov-22

# Historical Median TEV/LTM EBITDA Multiples – Last 5 Years<sup>1,2</sup>

Indexed stock price performance for the period November 2017-November 2022



Specialty Distribution Index S&P 500 Index

Representative Key Public Comparables<sup>2</sup>























































# Specialty Distribution Public Company Performance and Trends (Cont.)

# 12-Month Change in Stock Price<sup>1,2</sup>



# Median 3-Year Revenue CAGR $(2019 - 2022)^{1,2}$



## Median TEV/2022E EBITDA Multiple<sup>1,2</sup>



### Median LTM Revenue Growth<sup>1,2</sup>



# Specialty Distribution Public Company Performance and Trends (Cont.)

# Median EBITDA Margin $(2019 - 2021)^{1,2}$



# Median LTM EBITDA Margin<sup>1,2</sup>



# Net Debt / LTM EBITDA<sup>1,2</sup>



# Median LTM Gross Margin<sup>1,2</sup>



# **Economic Trends**

# PMI Index<sup>1</sup>



## ISM New Orders Index<sup>1</sup>



# **Production Index**<sup>1</sup>



# CPI & PPI Index (% Change)<sup>2</sup>



# Manufacturing Inventories & Backlog<sup>1</sup>



## **Durable Goods New Orders<sup>3</sup>**





<sup>1)</sup> Institute for Supply Management – Manufacturing PMI

<sup>3)</sup> Federal Reserve Economic Data - St. Louis Fed

# **Recent Specialty Distribution Transactions Detail**

| Date     | Target