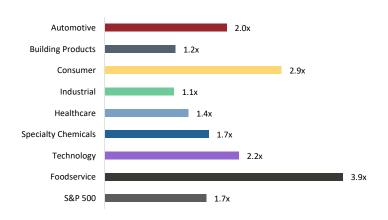

-22 Jul-22 Nov-22

# Historical Median TEV/LTM EBITDA Multiples – Last 5 Years<sup>1,2</sup>

Indexed stock price performance for the period November 2017-November 2022



Specialty Distribution Index S&P 500 Index

Representative Key Public Comparables<sup>2</sup>























































# Specialty Distribution Public Company Performance and Trends (Cont.)

# 12-Month Change in Stock Price<sup>1,2</sup>



# Median 3-Year Revenue CAGR $(2019 - 2022)^{1,2}$



## Median TEV/2022E EBITDA Multiple<sup>1,2</sup>



### Median LTM Revenue Growth<sup>1,2</sup>



# Specialty Distribution Public Company Performance and Trends (Cont.)

# Median EBITDA Margin $(2019 - 2021)^{1,2}$



# Median LTM EBITDA Margin<sup>1,2</sup>



# Net Debt / LTM EBITDA<sup>1,2</sup>



# Median LTM Gross Margin<sup>1,2</sup>



# **Economic Trends**

# PMI Index<sup>1</sup>



## ISM New Orders Index<sup>1</sup>



# **Production Index**<sup>1</sup>



# CPI & PPI Index (% Change)<sup>2</sup>



# Manufacturing Inventories & Backlog<sup>1</sup>



## **Durable Goods New Orders<sup>3</sup>**





<sup>1)</sup> Institute for Supply Management – Manufacturing PMI

<sup>3)</sup> Federal Reserve Economic Data - St. Louis Fed

# **Recent Specialty Distribution Transactions Detail**

| Date     | Target                                      | Business Description                                                                                                                                                                                   | Acquirer(s)