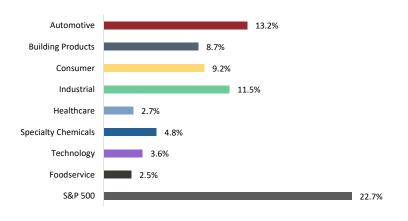

r-18 Jul-18 Nov-18 Mar-19 Jul-19 Nov-19 Mar-20 Jul-20 Nov-20 Mar-21 Jul-21 Nov-21 Mar-22 Jul-22 Nov-22

# Historical Median TEV/LTM EBITDA Multiples – Last 5 Years<sup>1,2</sup>

Indexed stock price performance for the period November 2017-November 2022



Specialty Distribution Index S&P 500 Index

Representative Key Public Comparables<sup>2</sup>























































# Specialty Distribution Public Company Performance and Trends (Cont.)

# 12-Month Change in Stock Price<sup>1,2</sup>



# Median 3-Year Revenue CAGR $(2019 - 2022)^{1,2}$



## Median TEV/2022E EBITDA Multiple<sup>1,2</sup>



### Median LTM Revenue Growth<sup>1,2</sup>



# Specialty Distribution Public Company Performance and Trends (Cont.)

# Median EBITDA Margin $(2019 - 2021)^{1,2}$



# Median LTM EBITDA Margin<sup>1,2</sup>



# Net Debt / LTM EBITDA<sup>1,2</sup>



# Median LTM Gross Margin<sup>1,2</sup>



# **Economic Trends**

# PMI Index<sup>1</sup>



## ISM New Orders Index<sup>1</sup>



# **Production Index**<sup>1</sup>



# CPI & PPI Index (% Change)<sup>2</sup>



# Manufacturing Inventories & Backlog<sup>1</sup>



## **Durable Goods New Orders<sup>3</sup>**





<sup>1)</sup> Institute for Supply Management – Manufacturing PMI

<sup>3)</sup> Federal Reserve Economic Data - St. Louis Fed

# **Recent Specialty Distribution Transactions Detail**

| Date     | Target                                      | Business Description