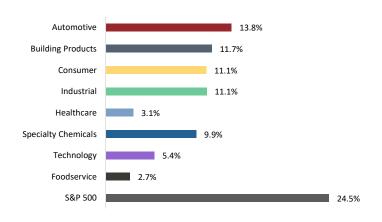

20 Jul-20 Nov-20 Mar-21 Jul-21 Nov-21 Mar-22 Jul-22 Nov-22

# Historical Median TEV/LTM EBITDA Multiples – Last 5 Years<sup>1,2</sup>

Indexed stock price performance for the period November 2017-November 2022



Specialty Distribution Index S&P 500 Index

Representative Key Public Comparables<sup>2</sup>























































# Specialty Distribution Public Company Performance and Trends (Cont.)

# 12-Month Change in Stock Price<sup>1,2</sup>



# Median 3-Year Revenue CAGR $(2019 - 2022)^{1,2}$



## Median TEV/2022E EBITDA Multiple<sup>1,2</sup>



### Median LTM Revenue Growth<sup>1,2</sup>



# Specialty Distribution Public Company Performance and Trends (Cont.)

# Median EBITDA Margin $(2019 - 2021)^{1,2}$



# Median LTM EBITDA Margin<sup>1,2</sup>



# Net Debt / LTM EBITDA<sup>1,2</sup>



# Median LTM Gross Margin<sup>1,2</sup>



# **Economic Trends**

# PMI Index<sup>1</sup>



## ISM New Orders Index<sup>1</sup>



# **Production Index**<sup>1</sup>



# CPI & PPI Index (% Change)<sup>2</sup>



# Manufacturing Inventories & Backlog<sup>1</sup>



## **Durable Goods New Orders<sup>3</sup>**





<sup>1)</sup> Institute for Supply Management – Manufacturing PMI

<sup>3)</sup> Federal Reserve Economic Data - St. Louis Fed

# **Recent Specialty Distribution Transactions Detail**

| Date     | Target                                      | Business Description