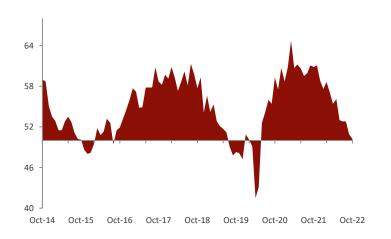

Indexed stock price performance for the period November 2017-November 2022



Specialty Distribution Index S&P 500 Index

Representative Key Public Comparables<sup>2</sup>























































# Specialty Distribution Public Company Performance and Trends (Cont.)

# 12-Month Change in Stock Price<sup>1,2</sup>



# Median 3-Year Revenue CAGR $(2019 - 2022)^{1,2}$



## Median TEV/2022E EBITDA Multiple<sup>1,2</sup>



### Median LTM Revenue Growth<sup>1,2</sup>



# Specialty Distribution Public Company Performance and Trends (Cont.)

# Median EBITDA Margin $(2019 - 2021)^{1,2}$



# Median LTM EBITDA Margin<sup>1,2</sup>



# Net Debt / LTM EBITDA<sup>1,2</sup>



# Median LTM Gross Margin<sup>1,2</sup>



# **Economic Trends**

# PMI Index<sup>1</sup>



## ISM New Orders Index<sup>1</sup>



# **Production Index**<sup>1</sup>



# CPI & PPI Index (% Change)<sup>2</sup>



# Manufacturing Inventories & Backlog<sup>1</sup>



## **Durable Goods New Orders<sup>3</sup>**





<sup>1)</sup> Institute for Supply Management – Manufacturing PMI

<sup>3)</sup> Federal Reserve Economic Data - St. Louis Fed

# **Recent Specialty Distribution Transactions Detail**

| Date     | Target                                      | Business Description                                                                                                                                                                                   | Acquirer(s)                                         |
|----------|---------------------------------------------|------------------