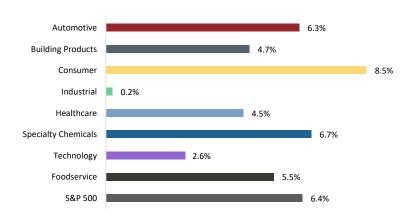

ion Public Company Performance and Trends

# Historical Stock Prices - Last 5 Years<sup>1,2</sup> Indexed stock price performance for the period November 2017-November 2022 120% 100% 80% 60% 40% 20% (20%)(40%)

Nov-17 Mar-18 Jul-18 Nov-18 Mar-19 Jul-19 Nov-19 Mar-20 Jul-20 Nov-20 Mar-21 Jul-21 Nov-21 Mar-22 Jul-22 Nov-22

# Historical Median TEV/LTM EBITDA Multiples – Last 5 Years<sup>1,2</sup>

Indexed stock price performance for the period November 2017-November 2022



Specialty Distribution Index S&P 500 Index

Representative Key Public Comparables<sup>2</sup>























































# Specialty Distribution Public Company Performance and Trends (Cont.)

# 12-Month Change in Stock Price<sup>1,2</sup>



# Median 3-Year Revenue CAGR $(2019 - 2022)^{1,2}$



## Median TEV/2022E EBITDA Multiple<sup>1,2</sup>



### Median LTM Revenue Growth<sup>1,2</sup>



# Specialty Distribution Public Company Performance and Trends (Cont.)

# Median EBITDA Margin $(2019 - 2021)^{1,2}$



# Median LTM EBITDA Margin<sup>1,2</sup>



# Net Debt / LTM EBITDA<sup>1,2</sup>



# Median LTM Gross Margin<sup>1,2</sup>



# **Economic Trends**

# PMI Index<sup>1</sup>



## ISM New Orders Index<sup>1</sup>



# **Production Index**<sup>1</sup>



# CPI & PPI Index (% Change)<sup>2</sup>



# Manufacturing Inventories & Backlog<sup>1</sup>



## **Durable Goods New Orders<sup>3</sup>**





<sup>1)</sup> Institute for Supply Management – Manufacturing PMI

<sup>3)</sup> Federal Reserve Economic Data - St. Louis Fed

# **Recent Specialty Distribution Transactions De