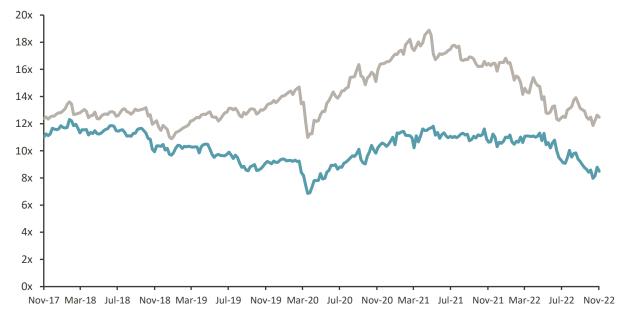

# Historical Median TEV/LTM EBITDA Multiples – Last 5 Years<sup>1,2</sup>

Indexed stock price performance for the period November 2017-November 2022

Specialty Distribution Index S&P 500 Index

Representative Key Public Comparables<sup>2</sup>