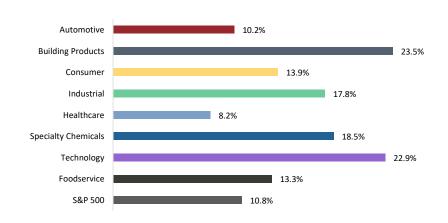

dexed stock price performance for the period November 2017-November 2022 120% 100% 80% 60% 40% 20% (20%)(40%)

Nov-17 Mar-18 Jul-18 Nov-18 Mar-19 Jul-19 Nov-19 Mar-20 Jul-20 Nov-20 Mar-21 Jul-21 Nov-21 Mar-22 Jul-22 Nov-22

# Historical Median TEV/LTM EBITDA Multiples – Last 5 Years<sup>1,2</sup>

Indexed stock price performance for the period November 2017-November 2022



Specialty Distribution Index S&P 500 Index

Representative Key Public Comparables<sup>2</sup>























































# Specialty Distribution Public Company Performance and Trends (Cont.)

# 12-Month Change in Stock Price<sup>1,2</sup>



# Median 3-Year Revenue CAGR $(2019 - 2022)^{1,2}$



## Median TEV/2022E EBITDA Multiple<sup>1,2</sup>



### Median LTM Revenue Growth<sup>1,2</sup>



# Specialty Distribution Public Company Performance and Trends (Cont.)

# Median EBITDA Margin $(2019 - 2021)^{1,2}$



# Median LTM EBITDA Margin<sup>1,2</sup>



# Net Debt / LTM EBITDA<sup>1,2</sup>



# Median LTM Gross Margin<sup>1,2</sup>



# **Economic Trends**

# PMI Index<sup>1</sup>



## ISM New Orders Index<sup>1</sup>



# **Production Index**<sup>1</sup>



# CPI & PPI Index (% Change)<sup>2</sup>



# Manufacturing Inventories & Backlog<sup>1</sup>



## **Durable Goods New Orders<sup>3</sup>**





<sup>1)</sup> Institute for Supply Management – Manufacturing PMI

<sup>3)</sup> Federal Reserve Economic Data - St. Louis Fed

# **Recent Specialty Distribution Transactions Detail**

| Date     | Target                                      | Business Description