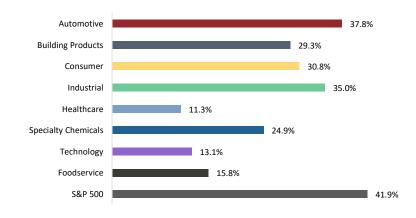

LTM EBITDA Multiples – Last 5 Years<sup>1,2</sup>

Indexed stock price performance for the period November 2017-November 2022



Specialty Distribution Index S&P 500 Index

Representative Key Public Comparables<sup>2</sup>























































# Specialty Distribution Public Company Performance and Trends (Cont.)

# 12-Month Change in Stock Price<sup>1,2</sup>



# Median 3-Year Revenue CAGR $(2019 - 2022)^{1,2}$



## Median TEV/2022E EBITDA Multiple<sup>1,2</sup>



### Median LTM Revenue Growth<sup>1,2</sup>



# Specialty Distribution Public Company Performance and Trends (Cont.)

# Median EBITDA Margin $(2019 - 2021)^{1,2}$



# Median LTM EBITDA Margin<sup>1,2</sup>



# Net Debt / LTM EBITDA<sup>1,2</sup>



# Median LTM Gross Margin<sup>1,2</sup>



# **Economic Trends**

# PMI Index<sup>1</sup>



## ISM New Orders Index<sup>1</sup>



# **Production Index**<sup>1</sup>



# CPI & PPI Index (% Change)<sup>2</sup>



# Manufacturing Inventories & Backlog<sup>1</sup>



## **Durable Goods New Orders<sup>3</sup>**





<sup>1)</sup> Institute for Supply Management – Manufacturing PMI

<sup>3)</sup> Federal Reserve Economic Data - St. Louis Fed

# **Recent Specialty Distribution Transactions Detail**

| Date     | Target                                      | Business Description                                                                                                                                                                                   | Acquirer(s)                                         |
|----------|--------------