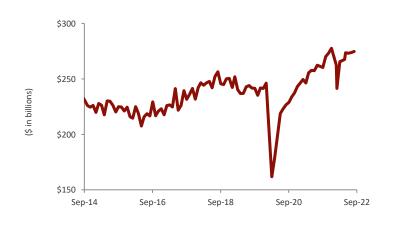

## **Durable Goods New Orders<sup>3</sup>**

<sup>1)</sup> Institute for Supply Management – Manufacturing PMI

<sup>3)</sup> Federal Reserve Economic Data - St. Louis Fed