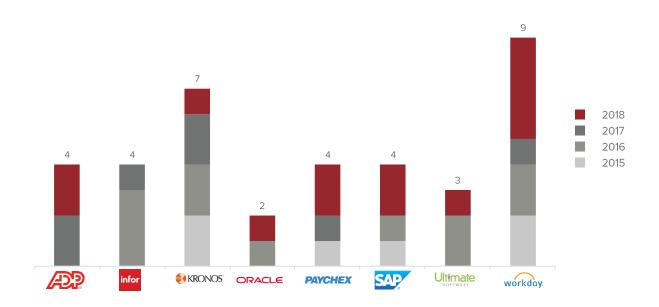

#### MOST ACTIVE STRATEGIC ACQUIRERS OF HCM TECHNOLOGY ASSETS BY VOLUME<sup>1</sup>

- The key strategic acquirers have combined for 37 HCM technology related acquisitions since 2015
- Key strategics accounted for none of the HCM Technology deals YTD 2019
- Workday and Kronos have established a consistent HCM M&A strategy, accounting for 16 transactions for the last 4 years