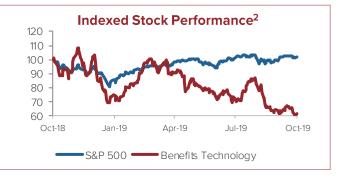

#### **Key Public Comps**

BENEFITF@CUS®

|                            |      |       |       | BENEI   | FITS TEC | HNOLOG  | Υ     |        |       |      |       |       |
|----------------------------|------|-------|-------|---------|----------|---------|-------|--------|-------|------|-------|-------|
| HealthEquity, Inc.         | HQY  | 3,321 | 4,036 | (43.7%) | (39.5%)  | 51.0%   | 25.7% | 80.9%  | 31.8% | 6.4x | 20.2x | 56.1x |
| Benefitfocus, Inc.         | BNFT | 920   | 779   | (60.7%) | (41.1%)  | (40.4%) | 0.2%  | 15.3%  | 4.3%  | 3.1x | 71.9x | NM    |
| Castlight Health, Inc.     | CSLT | 163   | 205   | (66.0%) | (47.8%)  | (66.1%) | 18.4% | (7.8%) | NM    | 1.1x | NM    | NM    |
| Benefits Technology Median |      | \$920 | \$779 | (60.7%) | (41.1%)  | (40.4%) | 18.4% | 15.3%  | 18.1% | 3.1x | 46.1x | 56.1x |