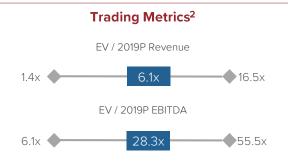

## HCM Technology – Trading Comparables

#### PUBLIC COMPARABLES<sup>2</sup>

As of Sept. 30, 2019

(\$ in millions)

|                                 |        | Enterprise   | Market         | % of 52   | 1-Year Stock       | 3-Year Stock       | Revenue | e Growth | 2019P EBITDA | Enterpr          | se Value /  | Price /  |
|---------------------------------|--------|--------------|----------------|-----------|--------------------|--------------------|---------|----------|--------------|------------------|-------------|----------|
| Company                         | Ticker | <u>Value</u> | Capitalization | Week High | <u>Performance</u> | <u>Performance</u> | 2018    | 2019P    | Margin       | <u>'19P Rev.</u> | '19P EBITDA | Earnings |
|                                 |        |              | Н              | UMAN R    | ESOURCE            | SSOFTW             | ARE     |          |              |                  |             |          |
| Automatic Data Processing, Inc. | ADP    | 70,523       | 70,008         | (7.5%)    | 7.1%               | 83.0%              | 8.0%    | 5.8%     | 25.0%        | 4.8x             | 19.4x       | 42.8x    |
| Workday, Inc.                   | WDAY   | 39,736       | 38,751         | (25.1%)   | 16.4%              | 85.4%              | 31.7%   | 27.8%    | 19.9%        | 11.1x            | 55.5x       | NM       |
| Paychex, Inc.                   | PAYX   | 29,871       | 29,643         | (6.4%)    | 12.4%              | 43.0%              | 7.0%    | 16.4%    | 40.4%        | 7.4×             | 18.3x       | 28.6x    |
| Paycom Software, Inc.           | PAYC   | 12,043       | 12,077         | (19.3%)   | 34.8%              | 317.9%             | 29.6%   | 30.2%    | 42.1%        | 16.5x            | 39.3x       | NM       |
| Ceridian HCM Holding Inc.       | CDAY   | 7,901        | 7,092          | (16.3%)   | 17.5%              | NM                 | NM      | 9.6%     | 22.8%        | 9.7x             | 42.5x       | NM       |
| Paylocity Holding Corporation   | PCTY   | 5,148        | 5,180          | (13.2%)   | 21.5%              | 119.5%             | 24.7%   | 23.7%    | 28.4%        | 10.0x            | 35.3x       | NM       |
| Cornerstone OnDemand, Inc.      | CSOD   | 3,473        | 3,327          | (12.5%)   | (3.4%)             | 19.3%              | 9.6%    | 7.6%     | 21.5%        | 6.1x             | 28.3x       | NM       |
| Upwork Inc.                     | UPWK   | 1,586        | 1,474          | (46.8%)   | NM                 | NM                 | NM      | 20.5%    | 1.6%         | 5.2x             | NM          | NM       |
| Pluralsight, Inc.               | PS     | 1,757        | 1,700          | (53.0%)   | (47.5%)            | NM                 | NM      | 36.4%    | NM           | 5.6x             | NM          | NM       |
| Asure Software, Inc.            | ASUR   | 220          | 104            | (46.1%)   | (46.0%)            | 4.4%               | 60.3%   | 17.0%    | 22.0%        | 2.1x             | 9.6x        | NM       |
| DHI Group, Inc.                 | DHX    | 213          | 194            | (13.3%)   | 83.3%              | (51.2%)            | (21.7%) | (6.2%)   | 23.2%        | 1.4×             | 6.1x        | 35.5x    |
| HR Software Median              |        | \$5,148      | \$5,180        | (16.3%)   | 14.4%              | 63.0%              | 17.2%   | 17.0%    | 23.0%        | 6.1x             | 28.3x       | 35.5x    |