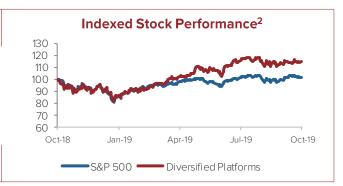

# 3.1x 6.4x

EV / 2019P EBITDA

1.1x

4.6x

**Trading Metrics<sup>2</sup>** 

/ERSIFIED PLATFORMS

| DIVERSIFIED PLATFORMS        |      |           |           |         |        |        |        |        |       |      |       |       |
|------------------------------|------|-----------|-----------|---------|--------|--------|--------|--------|-------|------|-------|-------|
|                              |      |           |           |         |        |        |        |        |       |      |       |       |
| Microsoft Corporation        | MSFT | 1,014,174 | 1,061,551 | (2.3%)  | 21.6%  | 141.4% | 17.1%  | 11.8%  | 43.6% | 7.7x | 17.6x | 29.8x |
| Oracle Corporation           | ORCL | 206,124   | 180,637   | (9.0%)  | 6.7%   | 40.1%  | 2.0%   | (0.3%) | 47.0% | 5.2x | 11.1× | 17.5x |
| SAP SE                       | SAP  | 136,381   | 140,411   | (13.7%) | (4.5%) | 29.3%  | (0.5%) | 6.4%   | 36.6% | 4.6x | 12.5x | 44.2x |
| Diversified Platforms Median |      | \$206,124 | \$180,637 | (9.0%)  | 6.7%   | 40.1%  | 2.0%   | 6.4%   | 43.6% | 5.2x | 12.5x | 29.8x |