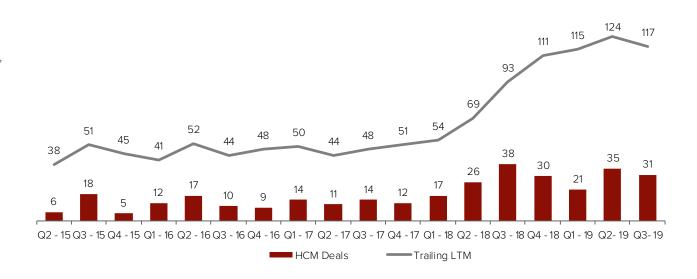

#### GLOBAL HCM TECHNOLOGY M&A ACTIVITY<sup>1</sup>

- There were 31 HCM Technology acquisitions in Q3 2019
- The HCM technology space maintained steady, robust transaction volume in Q3 2019
- HCM technology companies continue to attract attention from both strategic and financial acquirers