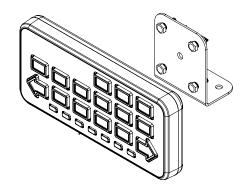

### **Universal Controller**

The ECCO Universal Controller is designed to control ECCO lightbars, relays and other products that utilize a low-power activation signal. The 15-button backlit controller is equipped with LED indicator lights to emulate Safety Director™ functionality and supports lightbar cut functions. Applications include work trucks, tow trucks, snowplows, construction or any other utility vehicles. Available in permanent or VHB mounting options.

### **Design Features**

- Compatible with 12+ Pro, 16 Series, and 27 Series lightbars
- 15 backlit buttons support a wide array of functions
- Legend with 76 button inserts to customize controller layout
- LED indicator lights to indicate Safety Director™ functionality
- Discrete digital output wires
- 36" cable
- Permanent or VHB mounting option
- 12VDC