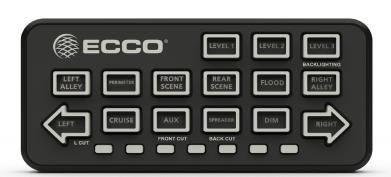

### **Universal Controller**

The ECCO Universal Controller is designed to control ECCO lightbars, relays and other products that utilize a low-power activation signal. The 15-button backlit controller is equipped with LED indicator lights to emulate Safety Director™ functionality and supports lightbar cut functions. Applications include work trucks, tow trucks, snowplows, construction or any other utility vehicles. Available in permanent or VHB mounting options.

### **Design Features**

- Compatible with 12+ Pro, 16 Series, and 27 Series lightbars
- 15 backlit buttons support a wide array of functions
- Legend with 76 button inserts to customize controller layout
- LED indicator lights to indicate Safety Director™ functionality
- Discrete digital output wires
- 36" cable
- Permanent or VHB mounting option
- 12VDC