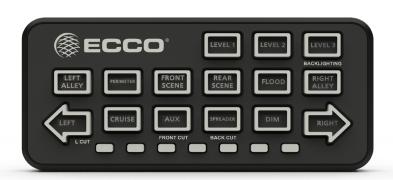

### **Universal Controller**

The ECCO Universal Controller is designed to control ECCO lightbars, relays and other products that utilize a low-power activation signal. The 15-button backlit controller is equipped with LED indicator lights to emulate Safety Director™ functionality and supports lightbar cut functions. Applications include work trucks, tow trucks, snowplows, construction or any other utility vehicles. Available in permanent or VHB mounting options.

### **Design Features**

- Compatible with 12+ Pro, 16 Series, 27 Series and ED3100 Series
- 15 backlit buttons support a wide array of functions
- Legend with 76 button inserts to customize controller layout
- LED indicator lights to indicate Safety Director™ functionality
- Discrete digital output wires
- 36" cable
- Permanent or VHB mounting option
- 12VDC