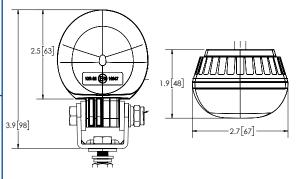

5 YEAR



# WORKLIGHTS

## **EW2030 SERIES** Arc Boundary Line

ECCO's EW2030 Series Arc Boundary Line delivers 180° solid red beam around the perimeter of material handling vehicles and warehouse equipment or any other application where enhanced safety is needed. Improved brightness and enlarged warning area provides workers and pedestrians an additional layer of protection to ensure safe navigation while keeping operators on task. The compact and durable design paired with its 12-80VDC capability make this a unique and versatile warning solution.

#### EW2030R



#### EW2031R



**Models** PART NO. VDC **LENS COLOR IFD COLOR LUMENS** AMPS WATTS EW2030R 12-80 Clear R 100 1.04 13.3 R 156 5.9 EW2031R 12-80 Clear 1.21

### **Design Features**

- Bright, solid red arc beam up to 180° coverage
- Convex polycarbonate lens
- Highly efficient one 6-watt LED
- 12" cable length
- Stainless steel mounting bracket
- Works well with EW2110 Series, EW2010 Series, EW2011B Arrow, EW2015R Boundary, EW2025R Boundary, or EW2002 Spot to form a perimeter of safety
- Compact and robust design
- Temperature Range: -40°F to +158°F (-40°C to +70°C)

T 800-635-5900 | orders@eccogroup.com