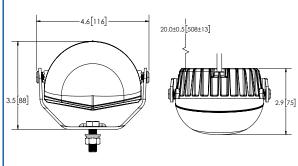

#### EW2031R

**Models** PART NO. VDC **LENS COLOR IFD COLOR LUMENS** AMPS WATTS EW2030R 12-80 Clear R 100 1.04 13.3 R 156 5.9 EW2031R 12-80 Clear 1.21