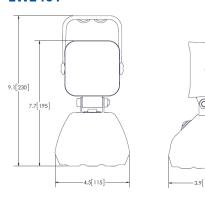

### Rechargeable LED Worklight

ECCO's EW2461 Series rechargeable LED magnetic worklight is a high intensity flood beam, powered with a heavy duty battery that combines mobility with high performance and a compact design. The long-life, lithium rechargeable battery allows the worklight to be operated for 3-4 hours before recharging is required. Supplied with a micro USB (EW2461) or USB-C (EW2562) charging cord and wall plug.

#### **Design Features**

- 5 VDC
- Magnetic base, rechargeable lithium battery
- Micro USB (EW2461) or USB-C (EW2562) charging cord and wall plug included
- Rechargeable lithium battery, estimated run time of 3 to 4 hours
- Rugged heatsink housing
- Polycarbonate lens