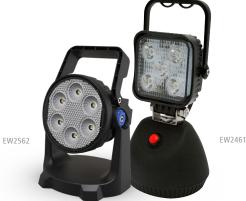

### Rechargeable LED Worklight

ECCO's EW2461 Series rechargeable LED magnetic worklight is a high intensity flood beam, powered with a heavy duty battery that combines mobility with high performance and a compact design. The long-life, lithium rechargeable battery allows the worklight to be operated for 3-4 hours before recharging is required. Supplied with a micro USB (EW2461) or USB-C (EW2562) charging cord and wall plug.

#### **Models**

| PART NO.    | TYPE  | LUMENS (RAW) | MOUNT  |
|-------------|-------|--------------|--------|
| EW2461      | Flood | 650          | Magnet |
| EW2461-CAMO | Flood | 650          | Magnet |
| EW2562      | Flood | 600          | Magnet |

### EW2461

#### EW2562