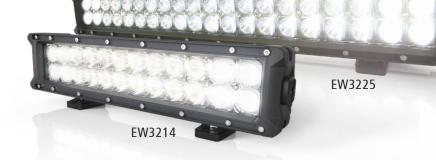

## EW3200 SERIES Double Row

ECCO's double row utility bars offer long, maintenance-free life expectancy, low amp draw, and extremely bright white light output. Available in two lengths, each with a choice of two mounting options. These bars are an ideal choice for both commercial and recreational applications. Features include 12-24 VDC operation, 5-watt LEDs, combination flood/spot beam patterns, aluminum housing, polycarbonate lens, and a 5-year warranty.

## Models

| PART NO. | TYPE       | LENGTH | RAW LUMENS | AMPS |
|----------|------------|--------|------------|------|
| EW3214   | Flood/Spot | 14″    | 2,800      | 2.7  |
| EW3225   | Flood/Spot | 25″    | 4,750      | 4.3  |