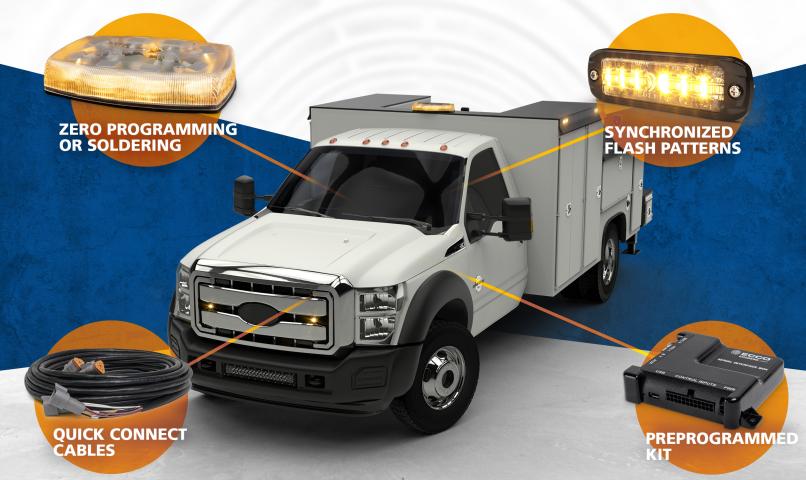

## **A-La-Cart Synchronized Vehicle Lighting Kit**

ECCO Connect™ is a cutting-edge smart lighting system designed for fleets, work trucks, tow trucks, snowplows, and other vehicle applications. This system provides synchronized flash patterns and streamlined installation, enhancing safety and visibility. With fully customizable kits offering 360° coverage for rooftop, front, rear, and perimeter warning, ECCO Connect ensures effective and calming warning signals for motorists. The easy installation process includes preprogrammed kits with all necessary wiring and deutsch connectors, reducing install time, labor, and costs. Boost your vehicle's safety with ECCO Connect—the advanced lighting system engineered for maximum visibility and performance.

#### **Design Features**

- •12 VDC
- Choose up to 8 warning lights
- Choose cables based on vehicle requirements
- Flash patterns sync across all products
- Kit is preprogrammed with 30 flash patterns, including dim and cut
- Fast and easy install with weather-proof connectors on cables and lighting products
- Warning system controlled with EZ0000 controller (ordered separately) or with in-cab switches (not included)

#### Included

Switch Node & SIB

Output Control and Central Node

Choose Up To 8 (products include connector)

Replace "X" in part number with desired color: A = amber, B = blue, G = green, W = white

#### **Choose Cables**

EZ0029

15', Single Connector

30', Dual Connector

### Optional

EZ0000 Universal Controller

## **UPFITTERS**

Preprogrammed kits make installation quick and easy. No need to configure flash patterns or advanced functionality. Every kit comes preconfigured. All that's needed is installing the products on the vehicle.