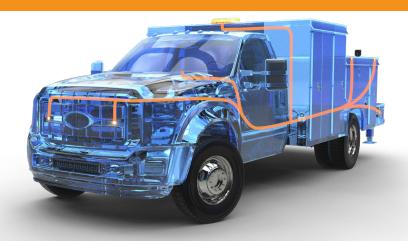

## **A-La-Cart Synchronized Vehicle Lighting Kit**

ECCO Connect™ is a cutting-edge smart lighting system designed for fleets, work trucks, tow trucks, snowplows, and other vehicle applications. This system provides synchronized flash patterns and streamlined installation, enhancing safety and visibility. With fully customizable kits offering 360° coverage for rooftop, front, rear, and perimeter warning, ECCO Connect ensures effective and calming warning signals for motorists. The easy installation process includes preprogrammed kits with all necessary wiring and deutsch connectors, reducing install time, labor, and costs. Boost your vehicle's safety with ECCO Connect—the advanced lighting system engineered for maximum visibility and performance.

## ADVANCING FLEET SAFETY AND CONNECTIVITY

Elevate your fleet's safety with our advanced synchronized LED warning light system. With the power to harmonize flash patterns across the entire vehicle, ECCO Connect ensures maximum visibility and heightened road safety. Our carefully crafted kits, complete with multiple LED warning lights and cable harnesses, make installation a breeze.