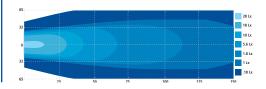

EW2421 worklight offers the latest technology and the very brightest white light for your application. This LED model offers over 80,000 hours of maintenance free life expectancy coupled with extremely low amp draw. High intensity 2000 lumen light output and IP67 intrusion protection makes this LED worklight the ideal choice for a wide variety of applications. Features 12-24 VDC operation, flood beam, rugged heatsink housing, polycarbonate lens and a 5-year warranty.

| Models   |       |       |            |      |
|----------|-------|-------|------------|------|
| PART NO. | VDC   | TYPE  | RAW LUMENS | AMPS |
| EW2421   | 12-24 | Flood | 2,400      | 2.0  |

## **Design Features**

- Rugged heatsink housing
- Stainless steel mounting bracket
- Polycarbonate lens



## **Beam Pattern**