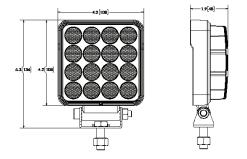

| Models   |       |       |            |      |
|----------|-------|-------|------------|------|
| PART NO. | VDC   | TYPE  | RAW LUMENS | AMPS |
| EW2421   | 12-24 | Flood | 2,400      | 2.0  |

## **Design Features**

- Rugged heatsink housing
- Stainless steel mounting bracket
- Polycarbonate lens