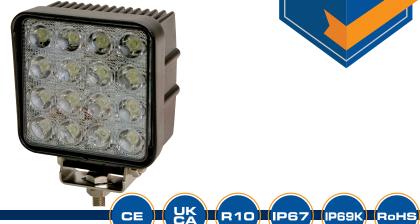

## EW2421 Sixteen 3-watt LEDs

The EW2421 worklight offers the latest technology and the very brightest white light for your application. This LED model offers over 80,000 hours of maintenance free life expectancy coupled with extremely low amp draw. High intensity 2000 lumen light output and IP67 intrusion protection makes this LED worklight the ideal choice for a wide variety of applications. Features 12-24 VDC operation, flood beam, rugged heatsink housing, polycarbonate lens and a 5-year warranty.

| Models   |       |       |            |      |
|----------|-------|-------|------------|------|
| PART NO. | VDC   | TYPE  | RAW LUMENS | AMPS |
| EW2421   | 12-24 | Flood | 2,400      | 2.0  |

## **Design Features**

- Rugged heatsink housing
- Stainless steel mounting bracket
- Polycarbonate lens