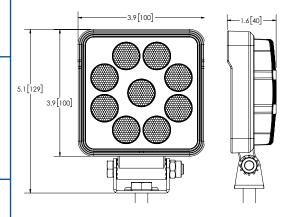

## **Design Features**

- Nine 3-watt LEDs
- Rugged heatsink housing
- Polycarbonate lens
- Steel mounting bracket