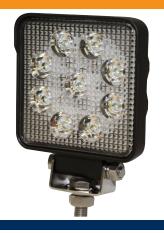

## E92006

Nine 3-Watt LEDs

The E92006 worklight offers the latest technology and the very brightest white light for your application. This LED model offers over 80,000 hours of maintenance free life expectancy coupled with extremely low amp draw.

## **Design Features**

- Nine 3-watt LEDs
- Rugged heatsink housing
- Polycarbonate lens
- Steel mounting bracket