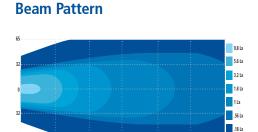

## **Models**

| PART NO.    | VDC   | TYPE                          | LUMENS (RAW) | <b>AMPS</b> |
|-------------|-------|-------------------------------|--------------|-------------|
| E92006      | 12-24 | Flood                         | 1,450        | 1.3         |
| E92006-DEL2 | 12-24 | Flood, Delphi 2-Pin Connector | 1,450        | 1.3         |