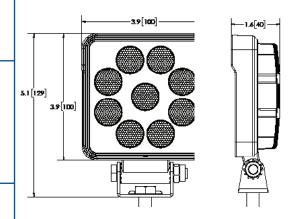

## E92006 Nine 3-Watt LEDs

The E92006 worklight offers the latest technology and the very brightest white light for your application. This LED model offers over 80,000 hours of maintenance free life expectancy coupled with extremely low amp draw.

#### **Design Features**

- Nine 3-watt LEDs
- Rugged heatsink housing
- Polycarbonate lens
- Steel mounting bracket