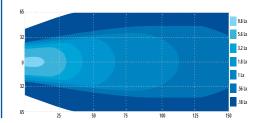

5 YEAR NO-HASSLE WARRANTY



# WORKLIGHTS

## E92006 Nine 3-Watt LEDs

The E92006 worklight offers the latest technology and the very brightest white light for your application. This LED model offers over 80,000 hours of maintenance free life expectancy coupled with extremely low amp draw.

#### Models

| PART NO.    | VDC   | ТҮРЕ                          | RAW LUMENS | AMPS |
|-------------|-------|-------------------------------|------------|------|
| E92006      | 12-24 | Flood                         | 1,450      | 1.3  |
| E92006-DEL2 | 12-24 | Flood, Delphi 2-Pin Connector | 1,450      | 1.3  |

#### **Design Features**

- Nine 3-watt LEDs
- Rugged heatsink housing
- Polycarbonate lens
- Steel mounting bracket



### **Beam Pattern**

**NK**