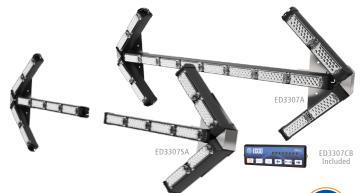

# **ED3307 SERIES SAE Class I LED Safety Director<sup>™</sup>**

The ED3307 LED Safety Director<sup>™</sup> is a high output directional warning with the added benefits of low amp draw, maintenance free, and long-life LED light source. Features 35 flash pattern selectable via in-cab controller. The LED Safety Arrow is the definitive traffic direction lighting solution.

TYPE

Single Unit

Split Arrow

## ED3307A

CE

## ED3307SA

## **Design Features**

- 12-24 VDC, 2.8 Amps
- 18' cable

**Models** PART NO.

ED3307A

ED3307SA

- 16 high-powered 3811 LED modules
- Extruded aluminum housing with polycarbonate lens
- Temperature Range: -22°F to +122°F (-30°C to +50°C)