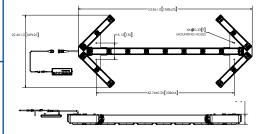

## **Design Features**

- 12-24 VDC, 2.8 Amps
- 18' cable

**Models** PART NO.

ED3307A

ED3307SA

- 16 high-powered 3811 LED modules
- Extruded aluminum housing with polycarbonate lens
- Temperature Range: -22°F to +122°F (-30°C to +50°C)

CABLE LENGTH

18' | 5.5m

18' | 5.5m