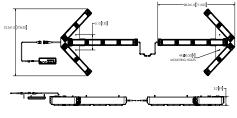

## **Design Features**

- 12-24 VDC, 2.8 Amps
- 18' cable

**Models** PART NO.

ED3307A

ED3307SA

- 16 high-powered 3811 LED modules
- Extruded aluminum housing with polycarbonate lens
- Temperature Range: -22°F to +122°F (-30°C to +50°C)

CABLE LENGTH

18' | 5.5m

18' | 5.5m