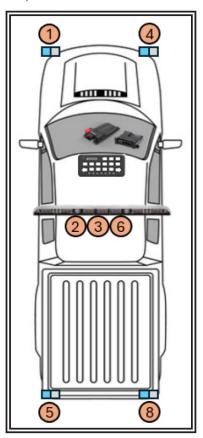

- A SIB AUX PORT
- 1 FRONT RIGHT
- 2 12+ CONNECTOR WITH BROWN & ORANGE WIRES
- 3 12+ CONNECTOR WITH GREEN & YELLOW WIRES
- 4 FRONT LEFT
- 5 REAR LEFT
- 6 12+ CONNECTOR WITH BLUE WIRE
- 7 (NOT USED)
- 8 REAR RIGHT