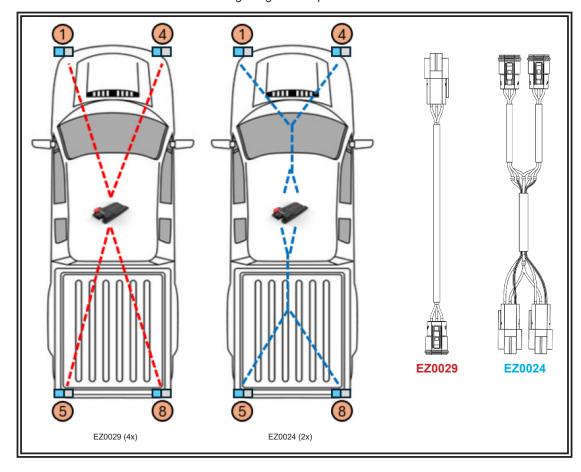

### **Wiring Instructions**

- 1. Use 8 AWG Ring Terminal and 8 AWG wire connect the Switchnode positive terminal to +12V or +24V.
- 2. Use 10-12 AWG Ring Terminal and 10 AWG wire connect the Switchnode negative terminal to ground.
- 3. Connect the EZ0000 power and input connectors into the SIB. Connect the two red wires to +12V or +24V and black to ground.
- 4. Connect Switchnode to Serial Interface Box by plugging the CAN 690-0499-00 and 690-1051-00.
- 5. Route Cables from the Switchnode to each directional. Connect deutsch connections.
- 6. Connect the 12+ lightbar to the Switchnode using the lightbar connector.
- 7. Connect Switchnode Junction Harness according to image below.
- 8. If you are connecting the SIB input wires to switches, select the desired SIB input wires to use based on the flash pattern table in this install guide. The remaining unused input wires can be trimmed and capped.

- A SIB AUX PORT
- 1 FRONT RIGHT
- 2 12+ CONNECTOR WITH BROWN & ORANGE WIRES
- 3 12+ CONNECTOR WITH GREEN & YELLOW WIRES
- 4 FRONT LEFT
- 5 REAR LEFT
- 6 12+ CONNECTOR WITH BLUE WIRE
- 7 (NOT USED)
- 8 REAR RIGHT