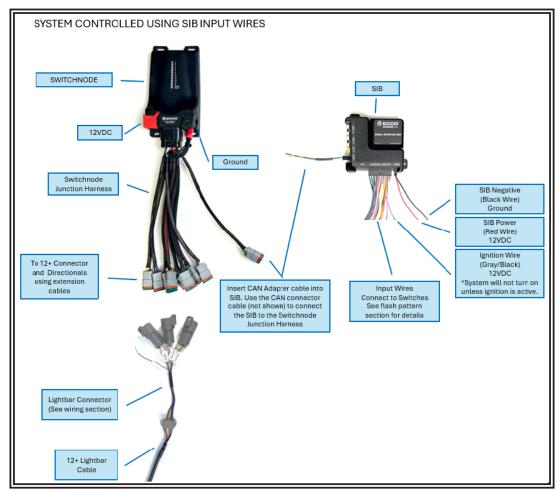

## **Installation and Mounting**

- Install the SIB, SWITCHNODE, and (if ordered) EZ0000 controller inside the cab on a flat surface that is safe from moisture. Follow
  provided instructions for mounting each product.
- 2. Mount the exterior lighting directionals in the desired locations of the vehicle. Note: Drill a 1" hole for the wire exit of the directional.
- 3. Mount the 12+ Pro lightbar per in the install instructions included with the lightbar. Route the control cable back to the Switchnode. The control cable is included with lightbar and comes in three different lengths (15', 23', 48'). Program the 12+ flash patterns using the "Pattern Select" wire (purple wire). Reference the install isntructions included with the 12+ for details. Note: The 12+ flash patterns run independent from the rest of the system and will not be in sync.

### **Wiring Instructions**

- 1. Use 8 AWG Ring Terminal and 8 AWG wire connect the Switchnode positive terminal to +12V or +24V.
- 2. Use 10-12 AWG Ring Terminal and 10 AWG wire connect the Switchnode negative terminal to ground.
- 3. Connect the EZ0000 power and input connectors into the SIB. Connect the two red wires to +12V or +24V and black to ground.
- 4. Connect Switchnode to Serial Interface Box by plugging the CAN 690-0499-00 and 690-1051-00.
- 5. Route Cables from the Switchnode to each directional. Connect deutsch connections.
- 6. Connect the 12+ lightbar to the Switchnode using the lightbar connector.
- 7. Connect Switchnode Junction Harness according to image below.
- 8. If you are connecting the SIB input wires to switches, select the desired SIB input wires to use based on the flash pattern table in this install guide. The remaining unused input wires can be trimmed and capped.