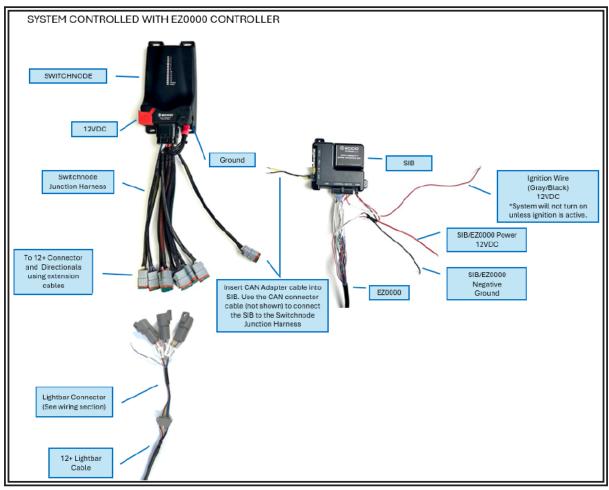

## **Installation and Mounting**

- Install the SIB, SWITCHNODE, and (if ordered) EZ0000 controller inside the cab on a flat surface that is safe from moisture. Follow
  provided instructions for mounting each product.
- 2. Mount the exterior lighting directionals in the desired locations of the vehicle. Note: Drill a 1" hole for the wire exit of the directional.
- 3. Mount the 12+ Pro lightbar per in the install instructions included with the lightbar. Route the control cable back to the Switchnode. The control cable is included with lightbar and comes in three different lengths (15', 23', 48'). Program the 12+ flash patterns using the "Pattern Select" wire (purple wire). Reference the install isntructions included with the 12+ for details. Note: The 12+ flash patterns run independent from the rest of the system and will not be in sync.

### **Wiring Instructions**

- 1. Use 8 AWG Ring Terminal and 8 AWG wire connect the Switchnode positive terminal to +12V or +24V.
- 2. Use 10-12 AWG Ring Terminal and 10 AWG wire connect the Switchnode negative terminal to ground.
- 3. Connect the EZ0000 power and input connectors into the SIB. Connect the two red wires to +12V or +24V and black to ground.
- 4. Connect Switchnode to Serial Interface Box by plugging the CAN 690-0499-00 and 690-1051-00.
- 5. Route Cables from the Switchnode to each directional. Connect deutsch connections.
- 6. Connect the 12+ lightbar to the Switchnode using the lightbar connector.
- 7. Connect Switchnode Junction Harness according to image below.
- 8. If you are connecting the SIB input wires to switches, select the desired SIB input wires to use based on the flash pattern table in this install guide. The remaining unused input wires can be trimmed and capped.