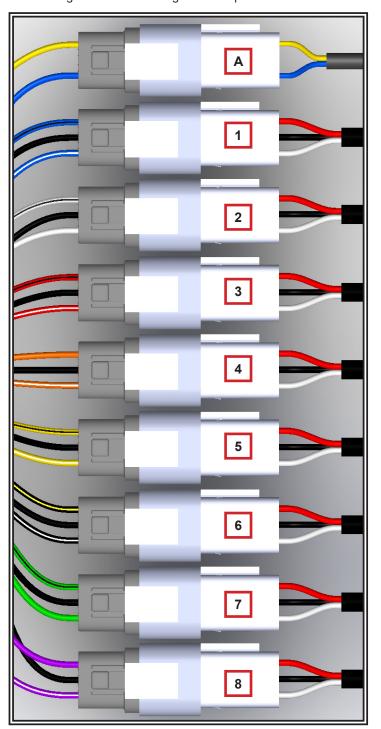

### **Wiring Instructions**

- 1. Use 8 AWG Ring Terminal and 8 AWG wire connect the Switchnode positive terminal to +12V or +24V.
- 2. Use 10-12 AWG Ring Terminal and 10 AWG wire connect the Switchnode negative terminal to ground.
- 3. Connect the EZ0000 power and input connectors into the SIB. Connect the two red wires to +12V or +24V and black to ground.
- 4. Connect Switchnode to Serial Interface Box by plugging the CAN 690-0499-00 and 690-1051-00.
- 5. Route Cables from the Switchnode to each directional. Connect deutsch connections.
- 6. Connect the 12+ lightbar to the Switchnode using the lightbar connector.
- 7. Connect Switchnode Junction Harness according to image below.
- 8. If you are connecting the SIB input wires to switches, select the desired SIB input wires to use based on the flash pattern table in this install guide. The remaining unused input wires can be trimmed and capped.

- A SIB AUX PORT
- 1 FRONT RIGHT
- 2 12+ CONNECTOR WITH BROWN & ORANGE WIRES
- 3 12+ CONNECTOR WITH GREEN & YELLOW WIRES
- 4 FRONT LEFT
- 5 REAR LEFT
- 6 12+ CONNECTOR WITH BLUE WIRE
- 7 (NOT USED)
- 8 REAR RIGHT