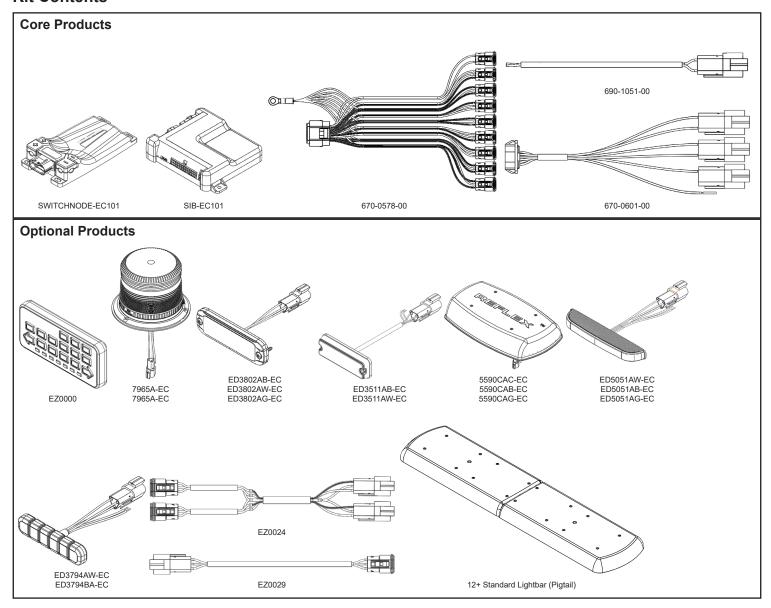

### **Kit Contents**

This kit is designed to integrate one 12+ Pro lightbar (standard wiring option) and up to four different directional lights within the same ECCO CONNECT system. The flash patterns come pre-programmed in the SIB. Use the instructions below to install this system. If you run into any questions, please reach out to our Tech Support team. We'll be happy to assist.

## **Installation and Mounting**

- Install the SIB, SWITCHNODE, and (if ordered) EZ0000 controller inside the cab on a flat surface that is safe from moisture. Follow
  provided instructions for mounting each product.
- 2. Mount the exterior lighting directionals in the desired locations of the vehicle. Note: Drill a 1" hole for the wire exit of the directional.
- 3. Mount the 12+ Pro lightbar per in the install instructions included with the lightbar. Route the control cable back to the Switchnode. The control cable is included with lightbar and comes in three different lengths (15', 23', 48'). Program the 12+ flash patterns using the "Pattern Select" wire (purple wire). Reference the install isntructions included with the 12+ for details. Note: The 12+ flash patterns run independent from the rest of the system and will not be in sync.

### **Wiring Instructions**

- 1. Use 8 AWG Ring Terminal and 8 AWG wire connect the Switchnode positive terminal to +12V or +24V.
- 2. Use 10-12 AWG Ring Terminal and 10 AWG wire connect the Switchnode negative terminal to ground.
- 3. Connect the EZ0000 power and input connectors into the SIB. Connect the two red wires to +12V or +24V and black to ground.
- 4. Connect Switchnode to Serial Interface Box by plugging the CAN 690-0499-00 and 690-1051-00.
- 5. Route Cables from the Switchnode to each directional. Connect deutsch connections.
- 6. Connect the 12+ lightbar to the Switchnode using the lightbar connector.
- 7. Connect Switchnode Junction Harness according to image below.
- 8. If you are connecting the SIB input wires to switches, select the desired SIB input wires to use based on the flash pattern table in this install guide. The remaining unused input wires can be trimmed and capped.