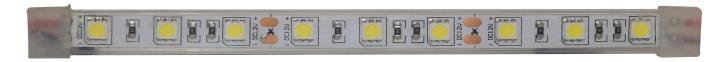

### **LED Interior Lighting**

Ideal for illuminating toolboxes, racking and small or large interior compartments, these convenient LED strips are available in various pre-configured lengths. Featuring 1–watt LEDs, each strip can be spliced every 3 LEDs and pre-configured lengths are supplied with wire leads at each end allowing multiple units to be easily daisy-chained together.

| Models   |              |          |              |             |
|----------|--------------|----------|--------------|-------------|
| PART NO. | TYPE         | LENGTH   | LUMENS (RAW) | <b>AMPS</b> |
| EW0116   | 18 LED Strip | 12"      | 350          | 0.4         |
| EW0117   | 36 LED Strip | 24"      | 700          | 0.7         |
| EW0111   | 54 LED Strip | 36"      | 1,400        | 1.1         |
| EW0118   | Roll         | 16' Roll | 2,600        | 3.6         |