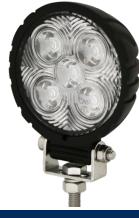

## EW2481 Five 3-Watt LEDs

This compact round worklight offers the latest technology and very brightest white light for your application. Available in flood beam patterns this unobtrusive worklight provides extremely high light intensity despite its small size. This LED model offers over 80,000 hours of maintenance free life expectancy coupled with extremely low amp draw.