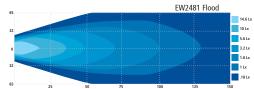

5 YEAR NO-HASSLE WARRANTY

R10 PIP67 RoHS



## WORKLIGHTS

## EW2481 Five 3-Watt LEDs

This compact round worklight offers the latest technology and very brightest white light for your application. Available in flood beam patterns this unobtrusive worklight provides extremely high light intensity despite its small size. This LED model offers over 80,000 hours of maintenance free life expectancy coupled with extremely low amp draw.

| Models   |       |       |              |      |
|----------|-------|-------|--------------|------|
| PART NO. | VDC   | TYPE  | LUMENS (RAW) | AMPS |
| EW2481   | 12-24 | Flood | 800          | 0.6  |

## **Design Features**

- Compact design
- Rugged heatsink housing
- Polycarbonate lens
- Steel mounting bracket





## **Beam Pattern**

CE