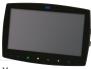

# EC7003-M

| internal controller      | Yes              |
|--------------------------|------------------|
| color                    | Yes              |
| voltage                  | 12-24            |
| power consumption (W)    | 6                |
| audio                    | Yes              |
| day / night light sensor | Yes              |
| dimensions               | 8.4" x 6" x 2.8" |
| weight                   | 3.3 lbs          |
| temperature (F°)         | -4 to +158       |
| screen size              | 7.0"             |
| mirror image             | Yes              |
| remote control           | Yes              |
| sunshade                 | Yes              |
| max cameras              | 3                |
| 4 pin camera connection  | Yes              |