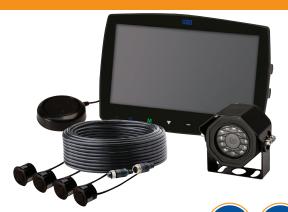

# EC7004-SK GEMINEYE™

7" LCD Color Reversing Sensor System

ECCO camera / sensor systems take driver warning to the next level, integrating an ultrasonic obstacle detection system that adds passive protection in addition to warning lights, back-up alarms and standard camera systems. While standard systems only alert danger if the driver is using the monitor, an integrated sensor system will alert the driver audibly and visually before a collision is imminent, immediately directing attention to the camera system monitor and danger zone at the rear of the vehicle.

### **Design Features**

- · Widescreen monitor
- Integrated ultrasonic proximity sensors
- CMOS 11 LED infrared camera
- Three camera expandable

#### Components

EC2014-C

ECTC20-4 (20m/65')

EC1004-SK (4 sensors/speaker)