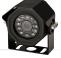

# EC2014-C

| color                    | Yes                          |
|--------------------------|------------------------------|
| power consumption (W)    | 3.0                          |
| microphone               | Yes                          |
| day / night light sensor | Yes                          |
| limensions               | 2.87" x 2.99" x 2.60"        |
| veight                   | 0.74 lbs                     |
| emperature (Fº)          | -22 to +158                  |
| ens angle                | 120°                         |
| ens size                 | 1/3"                         |
| nfrared LEDs             | 11                           |
| 1 pin camera connection  | Yes<br>(threaded connection) |
|                          |                              |