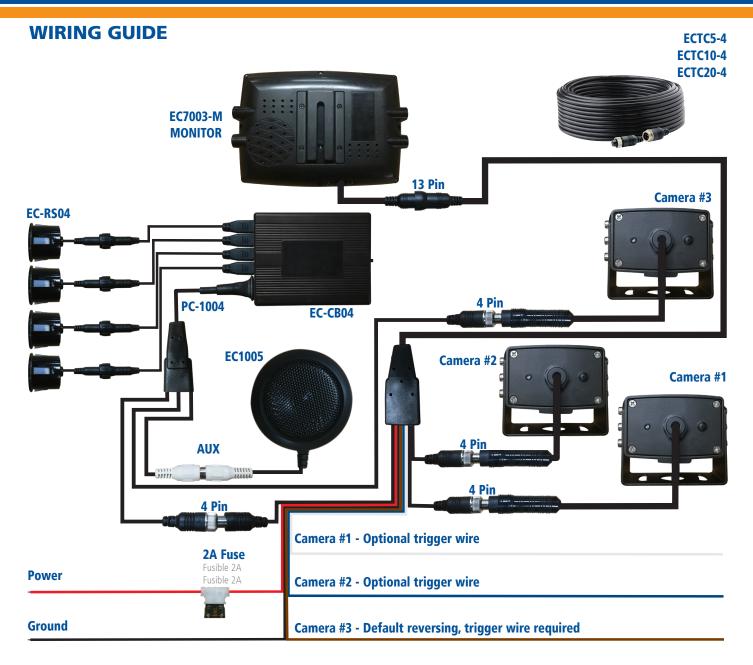

#### Components

EC2014-C

ECTC20-4 (20m/65')

EC1004-SK (4 sensors/speaker)

### **Expansion Options**

Any current ECCO camera

ECTC5-4 (5m/16'), ECTC10-4 (10m/32'), ECTC20-4 (20m/65')