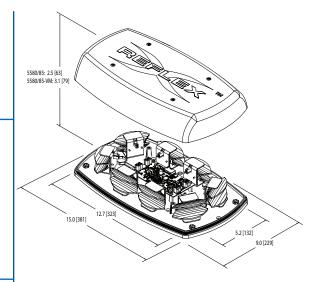

# 5580 Reflex®

15" Minibar

5580 Series LED minibars provide a compact yet powerful warning solution that offers the flexibility of either permanent, vacuum-magnet or magnet mounting. Featuring 12-24 VDC operation, the Reflex® uses high intensity LEDs and reflective technology to maximize light output. Users can select from 18 flash patterns, either via trigger wire on permanent and semi-permanent HBT mount models or cigarette plug switch on magnetic models.

### **Design Features**

- 12-24 VDC, 2.7 Amps
- Eight LED reflector modules, each comprising three LEDs provide high intensity light output
- Choice of 18 flash patterns
- Polycarbonate base & low profile lens
- Temperature Range: -22°F to +122°F (-30°C to +50°C)