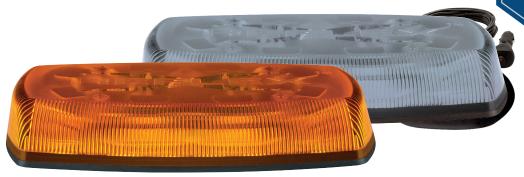

# 5580 Reflex®

15" Minibar

5580 Series LED minibars provide a compact yet powerful warning solution that offers the flexibility of either permanent, vacuum-magnet or magnet mounting. Featuring 12-24 VDC operation, the Reflex® uses high intensity LEDs and reflective technology to maximize light output. Users can select from 18 flash patterns, either via trigger wire on permanent and semi-permanent HBT mount models or cigarette plug switch on magnetic models.

#### **Models**

PART NO. MOUNT LENS COLOR LED COLOR
5580A 4 Bolt, MG, VM or HBT A
5580CA 4 Bolt, MG, VM or HBT C

Add "-MG" mounting extension to end of model for magnet mount Add "-VM" mounting extension to end of model for vacuum-magnet mount Add "-HBT" mounting extension to end of model for high-bond tape mount