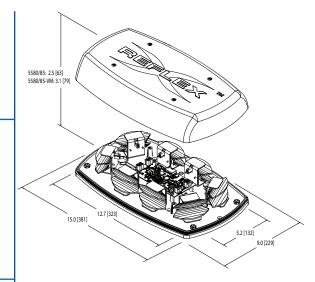

# 5580 Reflex®

15" Minibar

5580 Series LED minibars provide a compact yet powerful warning solution that offers the flexibility of either permanent, vacuum-magnet or magnet mounting. Featuring 12-24 VDC operation, the Reflex® uses high intensity LEDs and reflective technology to maximize light output. Users can select from 18 flash patterns, either via trigger wire on permanent and semi-permanent HBT mount models or cigarette plug switch on magnetic models.

### **Design Features**

- 12-24 VDC, 2.7 Amps
- Eight LED reflector modules, each comprising three LEDs provide high intensity light output
- Choice of 18 flash patterns
- Polycarbonate base & low profile lens
- Temperature Range: -22°F to +122°F (-30°C to +50°C)