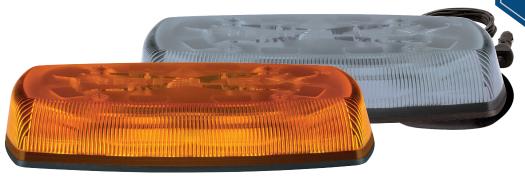

# 5580 Reflex®

15" Minibar

5580 Series LED minibars provide a compact yet powerful warning solution that offers the flexibility of either permanent, vacuum-magnet or magnet mounting. Featuring 12-24 VDC operation, the Reflex® uses high intensity LEDs and reflective technology to maximize light output. Users can select from 18 flash patterns, either via trigger wire on permanent and semi-permanent HBT mount models or cigarette plug switch on magnetic models.

#### **Models**

PART NO. MOUNT LENS COLOR LED COLOR
5580A 4 Bolt, MG, VM or HBT A
5580CA 4 Bolt, MG, VM or HBT C

Add "-MG" mounting extension to end of model for magnet mount Add "-VM" mounting extension to end of model for vacuum-magnet mount Add "-HBT" mounting extension to end of model for high-bond tape mount