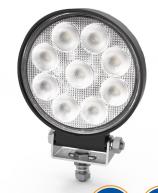

## **Round LED Worklight**

ECCO's E92005W LED worklight is a reliable and high-quality option for commercial vehicles. It has 1,500 RAW lumens and a flood beam to illuminate the area providing maximum safety and visibility at night. The E92005W is easy to install with a single bolt mount and can be placed behind the cab of a tow truck, on the headache rack of a work truck, or on the rear of a construction vehicle, among other applications. This worklight features a durable polycarbonate lens and a low amp draw, allowing it to work for a longer time without draining the battery.

## **Design Features**

- 12-24 VDC
- · Rugged heatsink housing
- Nine 1.5-watt LED lights
- Steel mounting bracket
- Polycarbonate lens