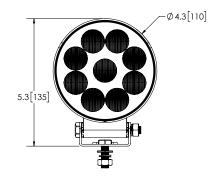

## **Round LED Worklight**

ECCO's E92005W LED worklight is a reliable and high-quality option for commercial vehicles. It has 1,500 RAW lumens and a flood beam to illuminate the area providing maximum safety and visibility at night. The E92005W is easy to install with a single bolt mount and can be placed behind the cab of a tow truck, on the headache rack of a work truck, or on the rear of a construction vehicle, among other applications. This worklight features a durable polycarbonate lens and a low amp draw, allowing it to work for a longer time without draining the battery.

## **Design Features**

- 12-24 VDC
- · Rugged heatsink housing
- Nine 1.5-watt LED lights
- Steel mounting bracket
- Polycarbonate lens