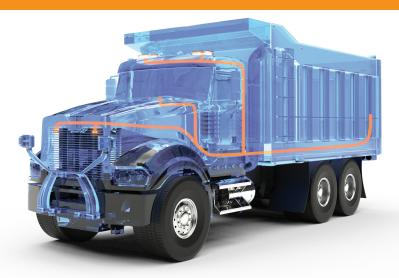

## **Synchronized Vehicle Lighting Kit**

Lighting system designed for medium duty vehicles that can be used in all seasons. Flash patterns are synchronized across the vehicle providing an effective warning signal to the public. Products used have been proven in the field over years of use. Kits are preprogrammed allowing the user to quickly install them.

## ADVANCING FLEET SAFETY AND CONNECTIVITY

Elevate your fleet's safety with our advanced synchronized LED warning light system. With the power to harmonize flash patterns across the entire vehicle, ECCO Connect ensures maximum visibility and heightened road safety. Our carefully crafted kits, complete with multiple LED warning lights and cable harnesses, make installation a breeze.

## **END USERS**

Enhance worker safety on and off the road with seamless flash pattern synchronization across vehicles and fleets. ECCO Connect provides a streamlined warning light package that is easy and intuitive to use.