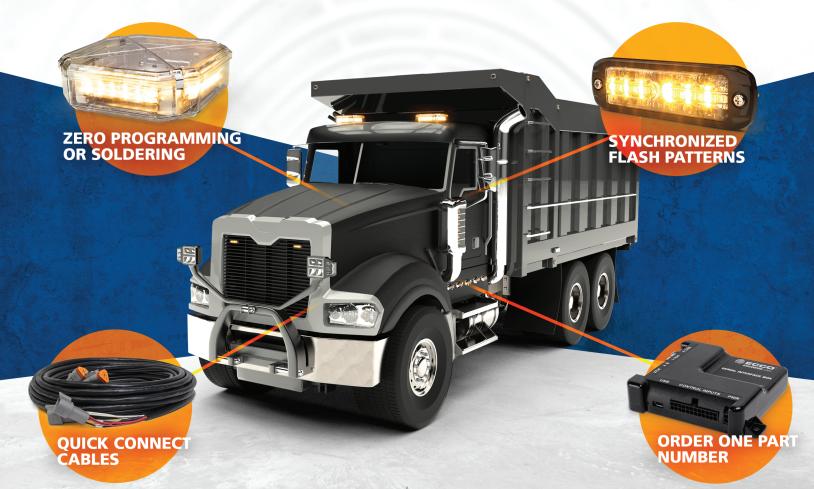

### **Design Features**

- 12-24 VDC
- Serial Interface Box (SIB) comes preprogrammed with flash pattern configurations
- Flash patterns sync across all products
- 19 Preprogrammed flash patterns, including dim and cut
- Kits come complete with cables and connectors
- Warning system controlled with in-cab switches (not included)

### UPFITTERS

Preprogrammed kits make installation quick and easy. No need to configure flash patterns or advanced functionality. Every kit comes preconfigured. All that's needed is installing the products on the vehicle.