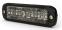

#### Kit Includes

DuoBeam<sup>™</sup> (x2) SAE Class I | 10" Microbar Dual-Color | 6.4A

ED3802 Series (x4) SAE Class I | Surface Mount Dual-Color | 69FP

Serial Interface Box (SIB) Central Node 10-32V 19 Configured Input Wires