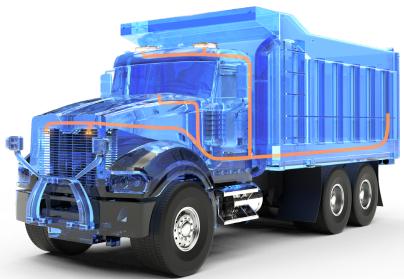

# **Connected Vehicle Warning Light System**

Lighting system designed for medium duty vehicles that can be used in all seasons. Flash patterns are synchronized across the vehicle providing an effective warning signal to the public. Products used have been proven in the field over years of use. Kits are fully programmed out of the box and allow the user to quickly install them.

# ADVANCING FLEET SAFETY AND CONNECTIVITY

Elevate your fleet's safety with our advanced synchronized LED warning light system. With the power to harmonize flash patterns across the entire vehicle, ECCO Connect ensures maximum visibility and heightened road safety. Our carefully crafted kits, complete with multiple LED warning lights and cable harnesses, make installation a breeze.