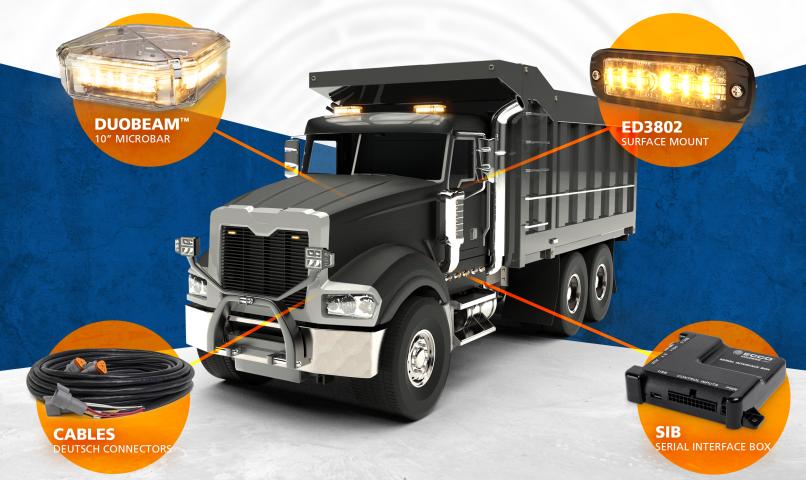

#### Kit Includes

DuoBeam<sup>™</sup> (x2) SAE Class I | 10"Microbar Dual-Color | 6.4A

ED3802 Series (x4) SAE Class I | Surface Mount Dual-Color | 69FP

Serial Interface Box (SIB) Central Node 10-32V 23 Configurable Inputs

Switch Node Output Control 12-24V | 60A 16 Outputs, 5A Each

Cables
All Cables Included
Plug-And-Play Deutsch Connectors