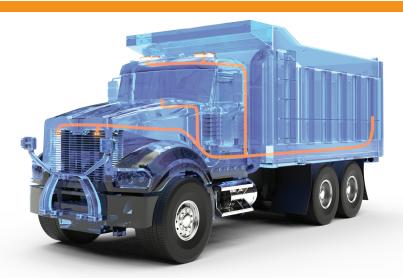

## **Synchronized Vehicle Lighting Kit**

Lighting system designed for medium duty vehicles that can be used in all seasons. Flash patterns are synchronized across the vehicle providing an effective warning signal to the public. Products used have been proven in the field over years of use. Kits are preprogrammed allowing the user to quickly install them.

## ADVANCING FLEET SAFETY AND CONNECTIVITY

Elevate your fleet's safety with our advanced synchronized LED warning light system. With the power to harmonize flash patterns across the entire vehicle, ECCO Connect ensures maximum visibility and heightened road safety. Our carefully crafted kits, complete with multiple LED warning lights and cable harnesses, make installation a breeze.

### **END USERS**

Enhance worker safety on and off the road with seamless flash pattern synchronization across vehicles and fleets. ECCO Connect provides a streamlined warning light package that is easy and intuitive to use.