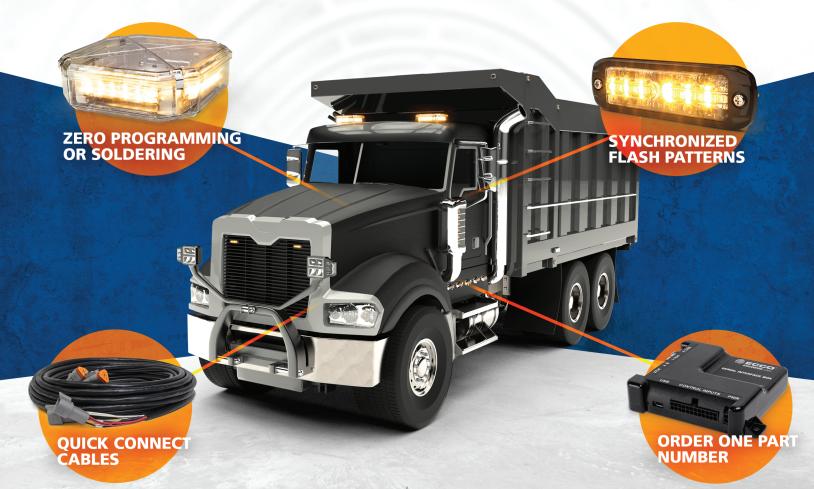

#### **Design Features**

- 12-24 VDC
- Serial Interface Box (SIB) comes preprogrammed with flash pattern configurations
- Flash patterns sync across all products
- 19 Preprogrammed flash patterns, including dim and cut
- Kits come complete with cables and connectors
- Warning system controlled with in-cab switches (not included)

#### Kit Includes

DuoBeam<sup>™</sup> (x2) SAE Class I | 10"Microbar Dual-Color | 6.4A

ED3802 Series (x6) SAE Class | | Surface Mount Dual-Color | 69FP

Serial Interface Box (SIB) Central Node 10-32V 19 Configured Input Wires

Switch Node Output Control 12-24V | 60A 16 Outputs, 5A Each

Cables All Cables Included Plug-And-Play Deutsch Connectors

#### UPFITTERS

Preprogrammed kits make installation quick and easy. No need to configure flash patterns or advanced functionality. Every kit comes preconfigured. All that's needed is installing the products on the vehicle.