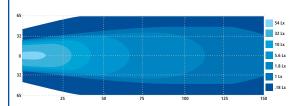

*EW2501**

**Rectangular LED** 

The EW2501 worklight offers the latest technology and the very brightest white light for your application. This LED model offers over 80,000 hours of maintenance free life expectancy coupled with extremely low amp draw. High intensity 2450 lumen light output and IP67 intrusion protection makes this LED worklight the ideal choice for a wide variety of applications. Features 12-24 VDC operation, aluminum housing and a 5-year warranty.

### **Models**

| PART NO. | TYPE  | RAW LUMENS | VDC   | AMPS |
|----------|-------|------------|-------|------|
| EW2501   | Flood | 2900       | 12-24 | 3.0  |

### **Features and Benefits**

- Five 10-watt LEDs
- · Aluminum heatsink housing
- Stainless steel mounting bracket
- Polycarbonate lens





#### **Beam Pattern**