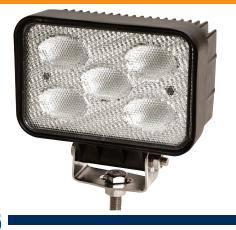

# **EW2501**

**Rectangular LED** 

The EW2501 worklight offers the latest technology and the very brightest white light for your application. This LED model offers over 80,000 hours of maintenance free life expectancy coupled with extremely low amp draw. High intensity 2450 lumen light output and IP67 intrusion protection makes this LED worklight the ideal choice for a wide variety of applications. Features 12-24 VDC operation, aluminum housing and a 5-year warranty.