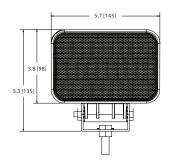

# **EW2501**

**Rectangular LED** 

The EW2501 worklight offers the latest technology and the very brightest white light for your application. This LED model offers over 80,000 hours of maintenance free life expectancy coupled with extremely low amp draw. High intensity 2450 lumen light output and IP67 intrusion protection makes this LED worklight the ideal choice for a wide variety of applications. Features 12-24 VDC operation, aluminum housing and a 5-year warranty.