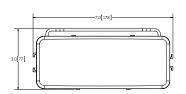

Series worklights offer the choice of spot or flood illumination and the ability to be linked together either horizontally or vertically to suit individual needs (E94011 connector sold seperately). High intensity 2,400 lumen light output and IP67 intrusion protection make this an extremely robust, bright and flexible work area lighting solution.



| PART NO. | VDC   | TYPE  | RAW LUMENS | <b>AMPS</b> |
|----------|-------|-------|------------|-------------|
| EW2320   | 12-24 | Spot  | 2,400      | 2.2         |
| EW2321   | 12-24 | Flood | 2,400      | 2.2         |

### **Design Features**

- Five 10-watt LEDs
- Can be connected vertically or horizontally
- · Aluminum heatsink housing
- · Polycarbonate lens

### **Accessories**



Modular Connector required to connect units together







FW2320 Spot

### **Beam Pattern**