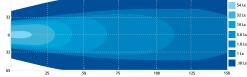

t or flood illumination and the ability to be linked together either horizontally or vertically to suit individual needs (E94011 connector sold seperately). High intensity 2,400 lumen light output and IP67 intrusion protection make this an extremely robust, bright and flexible work area lighting solution.



| PART NO. | VDC   | TYPE  | RAW LUMENS | <b>AMPS</b> |
|----------|-------|-------|------------|-------------|
| EW2320   | 12-24 | Spot  | 2,400      | 2.2         |
| EW2321   | 12-24 | Flood | 2,400      | 2.2         |

### **Design Features**

- Five 10-watt LEDs
- Can be connected vertically or horizontally
- · Aluminum heatsink housing
- · Polycarbonate lens

### **Accessories**



Modular Connector required to connect units together







FW2320 Spot

### **Beam Pattern**