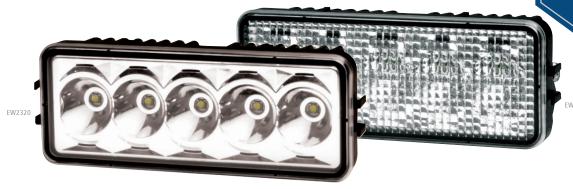

# **EW2320 SERIES**

**Five 10-Watt LEDs** 

The EW2320 Series worklights offer the choice of spot or flood illumination and the ability to be linked together either horizontally or vertically to suit individual needs (E94011 connector sold seperately). High intensity 2,400 lumen light output and IP67 intrusion protection make this an extremely robust, bright and flexible work area lighting solution.

### **Design Features**

- Five 10-watt LEDs
- Can be connected vertically or horizontally
- · Aluminum heatsink housing
- · Polycarbonate lens