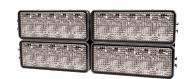

# **EW2320 SERIES**

**Five 10-Watt LEDs** 

The EW2320 Series worklights offer the choice of spot or flood illumination and the ability to be linked together either horizontally or vertically to suit individual needs (E94011 connector sold seperately). High intensity 2,400 lumen light output and IP67 intrusion protection make this an extremely robust, bright and flexible work area lighting solution.

### **Design Features**

- Five 10-watt LEDs
- Can be connected vertically or horizontally
- · Aluminum heatsink housing
- · Polycarbonate lens