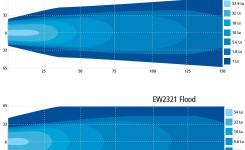

pot or flood illumination and the ability to be linked together either horizontally or vertically to suit individual needs (E94011 connector sold seperately). High intensity 2,400 lumen light output and IP67 intrusion protection make this an extremely robust, bright and flexible work area lighting solution.



| PART NO. | VDC   | TYPE  | RAW LUMENS | <b>AMPS</b> |
|----------|-------|-------|------------|-------------|
| EW2320   | 12-24 | Spot  | 2,400      | 2.2         |
| EW2321   | 12-24 | Flood | 2,400      | 2.2         |

### **Design Features**

- Five 10-watt LEDs
- Can be connected vertically or horizontally
- · Aluminum heatsink housing
- · Polycarbonate lens

### **Accessories**



Modular Connector required to connect units together







FW2320 Spot

### **Beam Pattern**