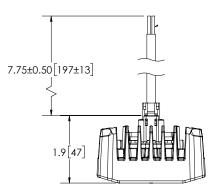

## **EW2001H** Heated LED Worklight

ECCO's EW2001H heated LED worklight offers the brightest white light illumination wherever you need it. A smooth, flush-mounted lens helps prevent snow and ice buildup while the heated lens, which automatically turns on with power, melts through snow and ice taking a mere three minutes to ramp up to melting temperature. The robust heatsink housing dissipates excess heat, providing optimal power to the heated lens at all times. Four LED flood lights put out 1,740 RAW lumens of power with a low amp draw of 1.3 amps. The EW2001H worklight features a one-bolt mounting bracket for easy mounting on locations like a headache rack while the black lens provides a sleek look that integrates seamlessly with the vehicle. Applications for this heated LED worklight include snowplows, work trucks, tow trucks, service body trucks or any other commercial vehicle.

## **Design Features**

- 12-24VDC
- Heated lens melts through snow and ice, automatically turns on
- Rugged heatsink housing
- Polycarbonate lens
- Stainless steel mounting bracket
- Temperature range: -40°F to 122°F, (-40°C to 50°C)