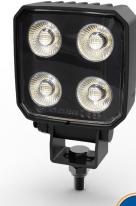

## **EW2001H** Heated LED Worklight

ECCO's EW2001H heated LED worklight offers the brightest white light illumination wherever you need it. A smooth, flush-mounted lens helps prevent snow and ice buildup while the heated lens, which automatically turns on with power, melts through snow and ice taking a mere three minutes to ramp up to melting temperature. The robust heatsink housing dissipates excess heat, providing optimal power to the heated lens at all times. Four LED flood lights put out 1,740 RAW lumens of power with a low amp draw of 1.3 amps. The EW2001H worklight features a one-bolt mounting bracket for easy mounting on locations like a headache rack while the black lens provides a sleek look that integrates seamlessly with the vehicle. Applications for this heated LED worklight include snowplows, work trucks, tow trucks, service body trucks or any other commercial vehicle.

## **Design Features**

- 12-24VDC
- Heated lens melts through snow and ice, automatically turns on
- Rugged heatsink housing
- Polycarbonate lens
- Stainless steel mounting bracket
- Temperature range: -40°F to 122°F, (-40°C to 50°C)