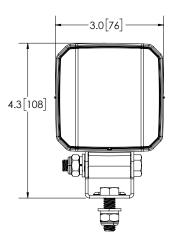

## **EW2001H** Heated LED Worklight

ECCO's EW2001H heated LED worklight offers the brightest white light illumination wherever you need it. A smooth, flush-mounted lens helps prevent snow and ice buildup while the heated lens, which automatically turns on with power, melts through snow and ice taking a mere three minutes to ramp up to melting temperature. The robust heatsink housing dissipates excess heat, providing optimal power to the heated lens at all times. Four LED flood lights put out 1,740 RAW lumens of power with a low amp draw of 1.3 amps. The EW2001H worklight features a one-bolt mounting bracket for easy mounting on locations like a headache rack while the black lens provides a sleek look that integrates seamlessly with the vehicle. Applications for this heated LED worklight include snowplows, work trucks, tow trucks, service body trucks or any other commercial vehicle.

## **Design Features**

- 12-24VDC
- Heated lens melts through snow and ice, automatically turns on
- Rugged heatsink housing
- Polycarbonate lens
- Stainless steel mounting bracket
- Temperature range: -40°F to 122°F, (-40°C to 50°C)