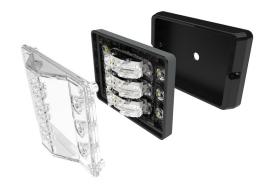

the choice of 29 flash patterns for single-color and 69 flash patterns for dual-color allows the creation of an attentiongetting, dual-color warning system with half the number of lights typically required.



№ 10 К 865 К 1967 К 1969К Конз

### **Models**

| PART NO. | TYPE       |
|----------|------------|
| ED3779X  | Single-Col |
| ED3779XX | Dual-Colo  |

**FLASH PATTERNS** 

ILLUMINATION COLOR OPTIONS

lor or

29 69



Replace "X" in part number with desired color: A=amber, B=blue, G=green, R=red, W=white

### Design Features

- 12-24 VDC, 1.7 Amps
- Steady burn override for worklight functionality ٠
- Sync-capable ٠
- 6 LEDs per color
- Offers flexibility with multiple surface mounting applications •
- Temperature Range: -22°F to +122°F (-30°C to +50°C) ٠



### **Component View**