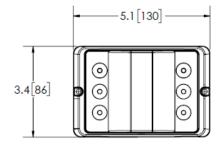

## ED3779 SERIES **Multipurpose Light**

The ED3779 Series wide-angled LED warning light provides the functionality of a warning light, allowing the vehicle's safe arrival to the scene, plus a worklight to create a safe, bright working environment at the scene all in a single package. This unique directional utilizes three rows of lighting to produce a bright, off-angle, 180-degree lighting spread. SAE Class I light output, synchronization capability and the choice of 29 flash patterns for single-color and 69 flash patterns for dual-color allows the creation of an attentiongetting, dual-color warning system with half the number of lights typically required.