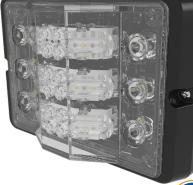

## ED3779 SERIES **Multipurpose Light**

The ED3779 Series wide-angled LED warning light provides the functionality of a warning light, allowing the vehicle's safe arrival to the scene, plus a worklight to create a safe, bright working environment at the scene all in a single package. This unique directional utilizes three rows of lighting to produce a bright, off-angle, 180-degree lighting spread. SAE Class I light output, synchronization capability and the choice of 29 flash patterns for single-color and 69 flash patterns for dual-color allows the creation of an attentiongetting, dual-color warning system with half the number of lights typically required.

### Design Features

- 12-24 VDC, 1.7 Amps
- Steady burn override for worklight functionality ٠
- Sync-capable ٠
- 6 LEDs per color
- Offers flexibility with multiple surface mounting applications •
- Temperature Range: -22°F to +122°F (-30°C to +50°C) ٠