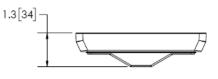

## ED3779 SERIES **Multipurpose Light**

The ED3779 Series wide-angled LED warning light provides the functionality of a warning light, allowing the vehicle's safe arrival to the scene, plus a worklight to create a safe, bright working environment at the scene all in a single package. This unique directional utilizes three rows of lighting to produce a bright, off-angle, 180-degree lighting spread. SAE Class I light output, synchronization capability and the choice of 29 flash patterns for single-color and 69 flash patterns for dual-color allows the creation of an attentiongetting, dual-color warning system with half the number of lights typically required.