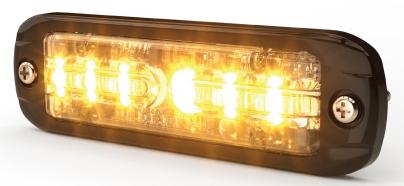

## **ED3801 & ED3802 SERIES**

Single-, Dual- or Tri-Color Surface Mount

ED3801 and ED3802 directional LEDs are bright and versatile warning lights suited to a wide variety of applications. Their ultra-low profile makes them easy to install virtually anywhere on a vehicle and are 25% thinner than previous models. All models offer wide angle optics and multiple flash patterns, including synchronization with other units for simultaneous or alternating operation. Each LED color can be controlled independently.

## **Design Features**

- 12-24 VDC
- · High-intensity LEDs provide exceptional warning
- Ultra low-profile surface mount
- Synchronizable
- Die-cast base with polycarbonate lens
- Temperature Range: -22°F to +122°F (-30°C to +50°C)