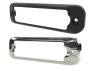

for simultaneous or alternating operation. Each LED color can be controlled independently.

## Models

| PART NO.  | TYPE   | ILLUMINATION COLOR OPTIONS | AMPS |
|-----------|--------|----------------------------|------|
| ED3801X   | Single | A B G R W                  | 0.76 |
| ED3802XX  | Dual   | AB AG AW AR BW RB RW       | 0.73 |
| ED3802XXX | Tri    | AGW BAW RAW RBA RBW        | 0.88 |

Replace "X" in part number with desired color: A=amber, B=blue, G=green, R=red, W=white



## **Design Features**

- 12-24 VDC
- · High-intensity LEDs provide exceptional warning
- Ultra low-profile surface mount
- Synchronizable
- Die-cast base with polycarbonate lens
- Temperature Range: -22°F to +122°F (-30°C to +50°C)

## **Accessories**

- Black Bezel (EZ3801BKBZ)
- Chrome Bezel (EZ3801CHBZ)