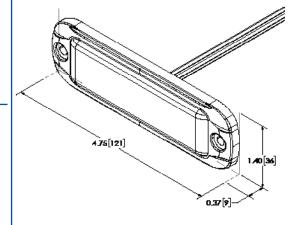

## **ED3801 & ED3802 SERIES**

Single-, Dual- or Tri-Color Surface Mount

ED3801 and ED3802 directional LEDs are bright and versatile warning lights suited to a wide variety of applications. Their ultra-low profile makes them easy to install virtually anywhere on a vehicle and are 25% thinner than previous models. All models offer wide angle optics and multiple flash patterns, including synchronization with other units for simultaneous or alternating operation. Each LED color can be controlled independently.

## **Design Features**

- 12-24 VDC
- · High-intensity LEDs provide exceptional warning
- Ultra low-profile surface mount
- Synchronizable
- Die-cast base with polycarbonate lens
- Temperature Range: -22°F to +122°F (-30°C to +50°C)