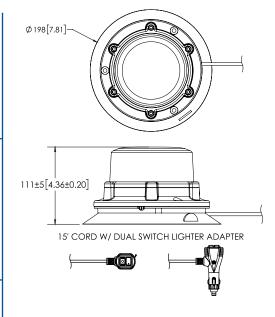

## **Design Features**

- 12-24VDC, 4.4 Amps
- 20 flash patterns
- 24 high-performance amber LEDs
- Permanent 3-bolt or vacuum mount option

Add "-VM" to part number for vacuum mount option.

- 57" lead wires for permanent 3 bolt models
- 15' cord with dual switch lighter adapter for "VM" models
- Die-cast aluminum base and shatter-resistant polycarbonate lens
- CISPR 25 certification ensures minimal interference with radio communications
- Ambient light detection and automatic dimming provide optimal light output at all times
- Temperature Range: -40°F to +140°F (-40°C to +60°C)