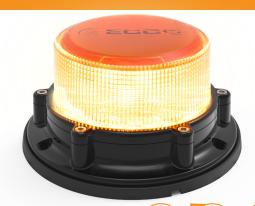

## **EB8160 SERIES**

**Heavy Duty LED Beacon** 

ECCO's EB8160 Series Heavy Duty Beacon keeps crews safe in the most rugged environments. A shatter-resistant lens and die-cast aluminum base maximize durability. This LED beacon measures light levels and auto-dimming LEDs adjust to deliver the perfect warning intensity, day or night. The EB8160 exceeds certification for low radio interference and is waterproof even under high pressure. On or off the job, this heavy-duty beacon is ideal for mining, agriculture or any other commercial vehicle application.

## **Design Features**

- 12-24VDC, 4.4 Amps
- 20 flash patterns
- 24 high-performance amber LEDs
- Permanent 3-bolt or vacuum mount option

Add "-VM" to part number for vacuum mount option.

- 57" lead wires for permanent 3 bolt models
- 15' cord with dual switch lighter adapter for "VM" models
- Die-cast aluminum base and shatter-resistant polycarbonate lens
- CISPR 25 certification ensures minimal interference with radio communications
- Ambient light detection and automatic dimming provide optimal light output at all times
- Temperature Range: -40°F to +140°F (-40°C to +60°C)