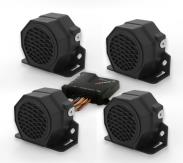

# **Audible Warning Device for Electric Cars and Hybrid Vehicles**

ECCO's Electrical Vehicle Alert System (EVAS®) emits an audible warning to alert pedestrians to electric, hybrid, and commercial vehicles driving at low speeds. EVAS comes with a catalog of pre installed FMVSS141 and EUECE Reg 138 compliant tones for plugand-play functionality. The Electrical Vehicle Alert System also allows OEM manufacturers to create custom audio tones, unique to the manufacturer, to further enhance the user's EV/HV driving experience. Custom tones include acceleration, deceleration and user experience tones such as charge complete, door open, power on or power off. Compatible with Class 1 through Class 8 vehicles.

#### **Design Features**

- Provides audible perimeter safety for your vehicle
- Multiple frequency profiles available
- Audio engineering capability
- Diverse tone catalog
- Smooth sound file ramping
- Vehicle action tones available
- Ability to embed custom sounds
- Dynamic firmware updates
- Automotive grade EMI/EMC and voltage transients protection

### **Specifications**

- 12-24V
- Multiple mounting options
- Main DT06-6S, Secondary: DT06-2S