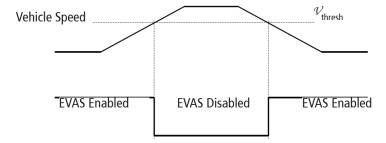

#### **Design Features**

- Provides audible perimeter safety for your vehicle
- Multiple frequency profiles available
- Audio engineering capability
- Diverse tone catalog
- Smooth sound file ramping
- Vehicle action tones available
- Ability to embed custom sounds
- Dynamic firmware updates
- Automotive grade EMI/EMC and voltage transients protection

### **Certifications**

#### Gen 1

- USA: FMVSS 141: 49 CFR 571.14
- EU : UNECE Reg No. 138
- China : GB/T 2018
- SAE J994 reversing tone
- IP69K

#### Gen 2

- All Gen 1 certifications
- Increased memory
- Improved audio quality
- Improved cyber security and internal system diagnostics

### **Specifications**

- 12-24V
- Multiple mounting options
- Main DT06-6S, Secondary: DT06-2S

## Diagram of Vehicle Speed for Control Signal to EVAS





# **ELECTIC VEHICLE ALERT SYSTEM**

# **Audible Warning Device for Electric Cars and Hybrid Vehicles**

Electric and hybrid production vehicles can become compliant in style with the Electric Vehicle Alert System's approved and customized tones. Upgrade public service and work vehicles to satisfy the FMVSS 141 low-speed minimum sound requirement and establish a perimeter of safety for pedestrians.



# **EVS1000**

Vehicles: Class 1-2 (<10K lbs)

Features: Certified pedestrial tones / flashable programming /

asynchronous tones



## EVS1002

Vehicles: Class 1-2 (<10K lbs)

Features: Increased memory / improved audio quality /

improved cyber security / internal system

diagnostics



# EVS3000

Vehicles: Class 1-2 Luxury Vehicles (<10K lbs)

Class 6+ (>19.5K Lbs)

Features: Digital am