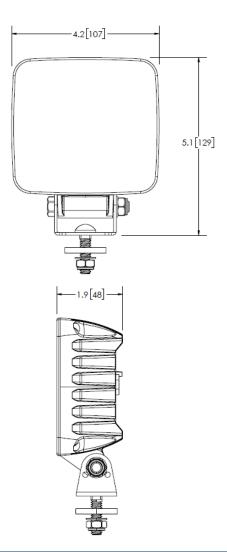

## EW2520 Six 1.5-Watt LEDs

The EW2520 worklight offers the latest technology and the very brightest white light for your application. EMC compliant with extremely bright light in a compact design make this worklight perfect for a variety of applications. This LED model offers over 50,000 hours of maintenance-free life expectancy coupled with low amp draw and a built-in vent to prevent fogging.

## **Design Features**

- 12-24 VDC
- Includes Deutsch DT04-2P 2 position built-in connector receptacle housing on light. Mates with Deutsch DT06-2S 2 position plug (provided in the box with light)
- Built-in vent
- Heavy-duty mount
- Rugged housing
- Multi-surface TIR polycarbonate lens
- Temperature range: -40°F to 140°F (-40°C to 60°C)