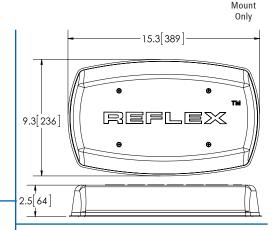

#### **Features and Benefits**

- Lenticular optic lens with combined Reflective and TIR Optic LED modules to optimize focused front/rear warning and wide-angle side warning
- Choice of 18 flash patterns
- Polycarbonate base & low profile lens
- Temperature Range: -22°F to +122°F (-30°C to +50°C)