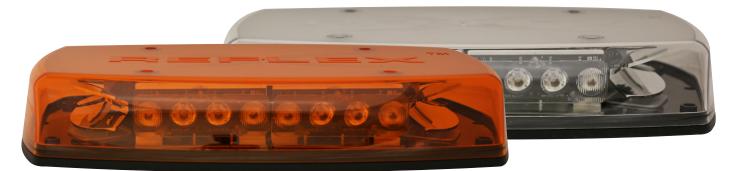

## 5597 Reflex<sup>®</sup> SAE Class I LED, 15"

The 5597 Series LED minibars provide a compact yet powerful warning solution that offers the flexibility of either permanent, vacuum-magnet or magnet mounting. Featuring 12-24 VDC operation, the Reflex<sup>®</sup> uses high intensity LEDs and reflective technology to maximize light output. Users can select from 18 flash patterns, either via trigger wire on permanent mount models or cigarette plug switch on magnetic models. Permanent mount models can also be synchronized to operate multiple lights alternately or simultaneously.

#### **Models**

| PART NO.   | DOME COLOR | ILLUMINATION | VOLTAGE | AMPS | MOUNT         |
|------------|------------|--------------|---------|------|---------------|
| 5597A      | Amber      | Amber        | 12-24   | 6.0  | Permanent     |
| 5597A-MG   | Amber      | Amber        | 12-24   | 6.0  | Magnet        |
| 5597A-VM   | Amber      | Amber        | 12-24   | 6.0  | Vacuum-Magnet |
| 5597CA     | Clear      | Amber        | 12-24   | 6.0  | Permanent     |
| 5597CA-MG  | Clear      | Amber        | 12-24   | 6.0  | Magnet        |
| 5597CA-VM  | Clear      | Amber        | 12-24   | 6.0  | Vacuum-Magnet |
| 5597CAC    | Clear      | Amber/Clear  | 12-24   | 6.0  | Permanent     |
| 5597CAC-MG | Clear      | Amber/Clear  | 12-24   | 6.0  | Magnet        |
| 5597CAC-VM | Clear      | Amber/Clear  | 12-24   | 6.0  | Vacuum-Magnet |