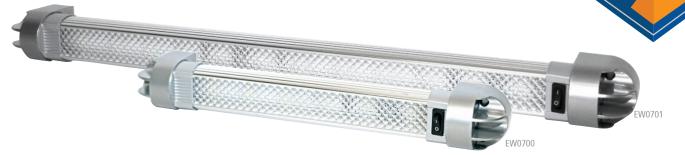

# **EW0700 SERIES**

### **Surface Mount**

Available in two length options these heavy-duty LED cargo/work area lights feature pivoting mounting feet that allow the angle of light output to be adjusted. Each unit has an integrated on/off switch, aluminum housing and operates on both 12 and 24V systems.

| Models   |             |                 |      | RAW    |
|----------|-------------|-----------------|------|--------|
| PART NO. | LENGTH      | TYPE            | AMPS | LUMENS |
| EW0700   | 13" 330mm   | 6 LED, Switched | 0.5  | 400    |
| EW0701   | 21.5" 546mm | 12, Switched    | 0.9  | 1250   |

### **Features and Benefits**

- 12-24 VDC flood
- Heavy-duty switched cargo / work area light
- Pivot-mounting foot provides adjustable lighting angles
- Surface mount (hardware included)
- Aluminum housing