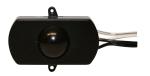

#### **Accessories**

EZ0120 PIR Motion Sensor - 100° cone, adjustable sensitivity (automatically activates light when human movement is detected)