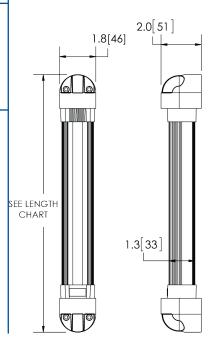

### **Surface Mount**

Available in two length options these heavy-duty LED cargo/work area lights feature pivoting mounting feet that allow the angle of light output to be adjusted. Each unit has an integrated on/off switch, aluminum housing and operates on both 12 and 24V systems.

| Models   |             |                 |      | RAW    |
|----------|-------------|-----------------|------|--------|
| PART NO. | LENGTH      | TYPE            | AMPS | LUMENS |
| EW0700   | 13" 330mm   | 6 LED, Switched | 0.5  | 400    |
| EW0701   | 21.5" 546mm | 12, Switched    | 0.9  | 1250   |

### **Features and Benefits**

- 12-24 VDC flood
- Heavy-duty switched cargo / work area light
- Pivot-mounting foot provides adjustable lighting angles
- Surface mount (hardware included)
- Aluminum housing