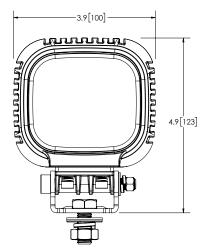

## **Design Features**

- 12-24 VDC
- Includes Deutsch DT04-2P 2 position built-in connector receptacle housing on light. Mates with Deutsch DT06-2S 2 position plug (provided in the box with light)
- · Direct mount option
- Built-in vent
- · Rugged housing
- Polycarbonate lens
- Temperature range: -40°F to 149°F (-40°C to 65°C)