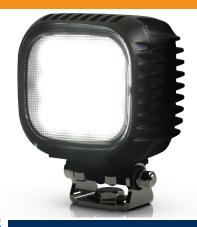

## **EW2605**

Nine 7-Watt LEDs

The EW2605 worklight offers the latest technology and the very brightest white light for your application. A deutsch connector and multiple mounting options make this worklight perfect for a variety of applications. This LED model offers over 80,000 hours of maintenance-free life expectancy coupled with low amp draw and a built-in vent to prevent fogging.