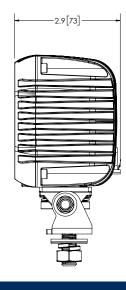

## **Design Features**

- 12-24 VDC
- Includes Deutsch DT04-2P 2 position built-in connector receptacle housing on light. Mates with Deutsch DT06-2S 2 position plug (provided in the box with light)
- · Direct mount option
- Built-in vent
- · Rugged housing
- Polycarbonate lens
- Temperature range: -40°F to 149°F (-40°C to 65°C)