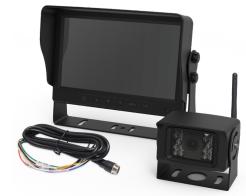

# **K7000B-WK** 7" LCD Color Wireless System

Comprising a feature packed 7.0" LCD high resolution color monitor and a basic color infrared wireless camera, the K7000B-WK delivers excellent picture quality even in low-light conditions. The compact monitor includes a sun screen and allows for unobtrusive installation without compromising viewable screen area. Kit is expandable up to 4 cameras (C2013B-WC only).

#### Components

ERM7000B-WM

• C2013B-WC