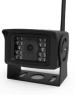

#### Components

ERM7000B-WM

• C2013B-WC

CE

**NK** 

I R 1 0 I IP69K I FCC

| Color                    | Yes                |
|--------------------------|--------------------|
| Power Consumption (W)    | 1.15               |
| Microphone               | Yes                |
| Day / Night Light Sensor | Yes                |
| Dimensions               | 3.6" x 3.1" x 4.2" |
| Weight                   | 0.9 lbs            |
| Temperature (F°)         | -22 to +149        |
| Lens Angle               | 170°               |
| Lens Size                | 1/3″               |
| Infrared LEDs            | 18                 |