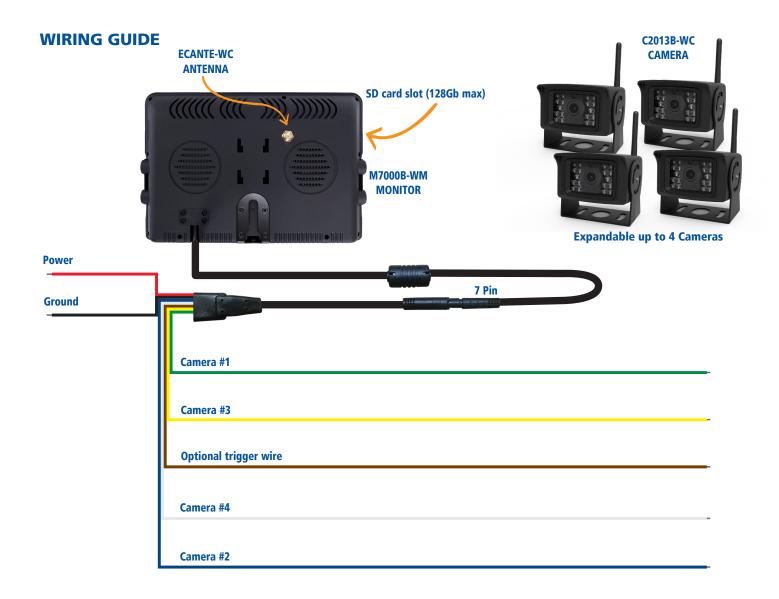

# **K7000B-WK** 7" LCD Color Wireless System

Comprising a feature packed 7.0" LCD high resolution color monitor and a basic color infrared wireless camera, the K7000B-WK delivers excellent picture quality even in low-light conditions. The compact monitor includes a sun screen and allows for unobtrusive installation without compromising viewable screen area. Kit is expandable up to 4 cameras (C2013B-WC only).

#### **Design Features**

- Monitor with touch & backlight buttons
- Day/night light sensor camera
- 75° horizontal & 170° diagonal camera angle
- Four camera expandable

#### Components

ERM7000B-WM

• C2013B-WC

### Accessory & Replacement Part

ECANTE-WC Replacement antenna