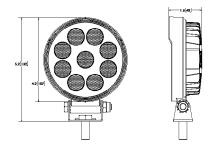

## **Design Features**

- Nine 3-watt LEDs
- Rugged heatsink housing
- Polycarbonate lens
- Steel mounting bracket