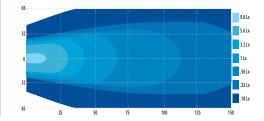

5 YEAR NO-HASSLE WARRANTY

R10 IP69K RoHS



## WORKLIGHTS

## E92005 Nine 3-Watt LEDs

The E92005 worklight offers the latest technology and the very brightest white light for your application. This LED model offers over 80,000 hours of maintenance free life expectancy coupled with extremely low amp draw.

| Models   |        |       |            |      |
|----------|--------|-------|------------|------|
| PART NO. | VDC    | TYPE  | RAW LUMENS | AMPS |
| E92005   | 12-24  | Flood | 1,000      | 1.2  |
| 252005   | 12 2 1 | noou  | 1,000      | 1.2  |

## **Design Features**

- Nine 3-watt LEDs
- Rugged heatsink housing
- Polycarbonate lens
- Steel mounting bracket



## **Beam Pattern**

CE