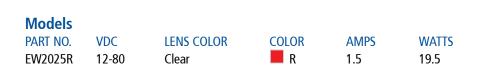

## **EW2025R** Outdoor Pedestrian Boundary Line

ECCO's EW2025R Outdoor Boundary Line is designed for use outdoors and establishes a safety zone around the perimeter of a vehicle or heavy equipment with a solid, red beam of light. Supplement safety and warning lights with this compact device that installs easily and produces a powerful beam that will grab pedestrians' attention. Running with 12-80 VDC and engineered with a rugged, vibration-resistant housing, the EW2025R is designed to accommodate virtually any application.