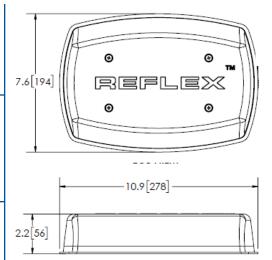

## **5545 SERIES REFLEX®** 11" Microbar

5545 Series LED microbars provide a super-compact yet powerful warning solution that offers the flexibility of either permanent or vacuum-magnet mounting. Featuring 12-24 VDC operation, the Reflex microbar uses high intensity LEDs to maximize light output. Users can select from 35 flash patterns, either via trigger wire on permanent mount models or cigarette plug switch on vacuum-magnet models.

## **Design Features**

- 12-24 VDC, 0.7 Amps
- Four LED reflector modules, each containing six LEDs provide high intensity light output
- Choice of 35 flash patterns
- Cigarette plug with on/off and flash pattern selection switch (vacuum-magnet)
- Polycarbonate base & low profile lens