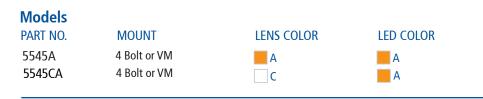

## **5545 SERIES REFLEX®** 11" Microbar

5545 Series LED microbars provide a super-compact yet powerful warning solution that offers the flexibility of either permanent or vacuum-magnet mounting. Featuring 12-24 VDC operation, the Reflex microbar uses high intensity LEDs to maximize light output. Users can select from 35 flash patterns, either via trigger wire on permanent mount models or cigarette plug switch on vacuum-magnet models.

## **Design Features**

- 12-24 VDC, 0.7 Amps
- Four LED reflector modules, each containing six LEDs provide high intensity light output
- Choice of 35 flash patterns
- Cigarette plug with on/off and flash pattern selection switch (vacuum-magnet)
- Polycarbonate base & low profile lens