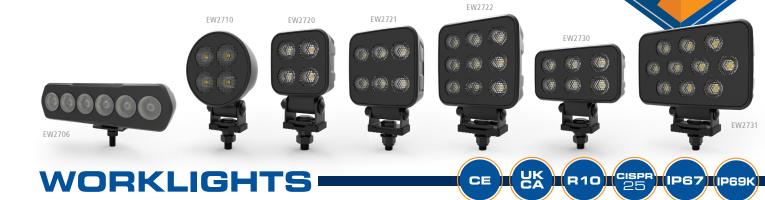

# EW2700 CARBON<sup>™</sup> SERIES **LED Worklight**

ECCO's EW2700 Carbon<sup>™</sup> Series worklights are equipped with ultra bright, high intensity LED flood lights. Its 12-24 VDC compatibility is suitable for a variety of vehicles, including work trucks, snowplows and tow trucks. The aluminum heatsink housing and polycarbonate lens offer superior protection, while the flush mount lens design prevents snow and mud buildup, maintaining clear visibility and stability in all conditions. Its steel mounting bracket with anti-vibration padding ensures strength and steadiness.

| Models<br>PART NO.<br>EW2706<br>EW2710<br>EW2720<br>EW2721<br>EW2722<br>EW2722<br>EW2730 | TYPE<br>Flood<br>Flood<br>Flood<br>Flood<br>Flood<br>Flood | LUMENS (RAW)<br>1,300<br>2,556<br>2,650<br>6,552<br>6,803<br>4,630<br>8,937 | AMPS<br>1.6<br>1.8<br>1.8<br>3.6<br>4.4<br>2.8<br>5.5 |
|------------------------------------------------------------------------------------------|------------------------------------------------------------|-----------------------------------------------------------------------------|-------------------------------------------------------|
| EW2731                                                                                   | Flood                                                      | 8,937                                                                       | 5.5                                                   |

## **Design Features**

- Extremely durable and rugged worklight, designed to handle the most extreme job and weather conditions
- Flush mount lens helps alleviate snow and mud buildup
- Weather resistant Deutsch connector (excludes EW2706)
- Black powdercoated steel mounting bracket with anti-vibration bushing
- Aluminum heatsink housing, polycarbonate lens, 12-24 VDC
- Temperature range: -40°F to 149°F (-40°C to 60°C)