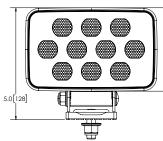

| 5.5                                                   |

## **Design Features**

- Extremely durable and rugged worklight, designed to handle the most extreme job and weather conditions
- Flush mount lens helps alleviate snow and mud buildup
- Weather resistant Deutsch connector (excludes EW2706)
- Black powdercoated steel mounting bracket with anti-vibration bushing
- Aluminum heatsink housing, polycarbonate lens, 12-24 VDC
- Temperature range: -40°F to 149°F (-40°C to 60°C)





## **EW2720**

17.75" Cable With Deutsch Connector Lead



**Specs Continued On Back** 



#### EW2721

Deutsch Connector Lead





#### EW2722

Deutsch Connector Lead





# EW2730

Deutsch Connector Lead





EW2731

Deutsch Connector Lead