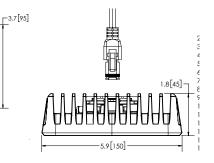

| 5.5                                                   |

## **Design Features**

- Extremely durable and rugged worklight, designed to handle the most extreme job and weather conditions
- Flush mount lens helps alleviate snow and mud buildup
- Weather resistant Deutsch connector (excludes EW2706)
- Black powdercoated steel mounting bracket with anti-vibration bushing
- Aluminum heatsink housing, polycarbonate lens, 12-24 VDC
- Temperature range: -40°F to 149°F (-40°C to 60°C)





## **EW2720**

17.75" Cable With Deutsch Connector Lead



**Specs Continued On Back** 



#### EW2721

Deutsch Connector Lead





#### EW2722

Deutsch Connector Lead





# EW2730

Deutsch Connector Lead





EW2731

Deutsch Connector Lead