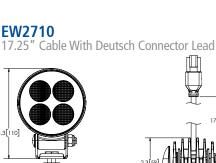

## **EW2720**

17.75" Cable With Deutsch Connector Lead

**Specs Continued On Back** 