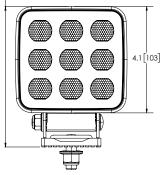

| Flood                                                      | 8,937                                                                       | 5.5                                                   |

## **Design Features**

- Extremely durable and rugged worklight, designed to handle the most extreme job and weather conditions
- Flush mount lens helps alleviate snow and mud buildup
- Weather resistant Deutsch connector (excludes EW2706)
- Black powdercoated steel mounting bracket with anti-vibration bushing
- Aluminum heatsink housing, polycarbonate lens, 12-24 VDC
- Temperature range: -40°F to 149°F (-40°C to 60°C)





## **EW2720**

17.75" Cable With Deutsch Connector Lead



**Specs Continued On Back** 



#### EW2721

Deutsch Connector Lead





#### EW2722

Deutsch Connector Lead





# EW2730

Deutsch Connector Lead





EW2731

Deutsch Connector Lead