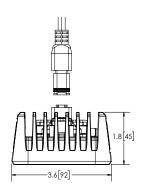

| Flood                                                      | 8,937                                                                       | 5.5                                                   |

## **Design Features**

- Extremely durable and rugged worklight, designed to handle the most extreme job and weather conditions
- Flush mount lens helps alleviate snow and mud buildup
- Weather resistant Deutsch connector (excludes EW2706)
- Black powdercoated steel mounting bracket with anti-vibration bushing
- Aluminum heatsink housing, polycarbonate lens, 12-24 VDC
- Temperature range: -40°F to 149°F (-40°C to 60°C)





## **EW2720**

17.75" Cable With Deutsch Connector Lead



**Specs Continued On Back** 



#### EW2721

Deutsch Connector Lead





#### EW2722

Deutsch Connector Lead





# EW2730

Deutsch Connector Lead





EW2731

Deutsch Connector Lead