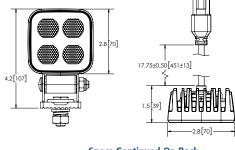

## **EW2720**

17.75" Cable With Deutsch Connector Lead

**Specs Continued On Back** 