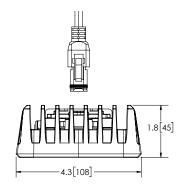

| Flood                                                      | 8,937                                                                       | 5.5                                                   |

## **Design Features**

- Extremely durable and rugged worklight, designed to handle the most extreme job and weather conditions
- Flush mount lens helps alleviate snow and mud buildup
- Weather resistant Deutsch connector (excludes EW2706)
- Black powdercoated steel mounting bracket with anti-vibration bushing
- Aluminum heatsink housing, polycarbonate lens, 12-24 VDC
- Temperature range: -40°F to 149°F (-40°C to 60°C)





## **EW2720**

17.75" Cable With Deutsch Connector Lead



**Specs Continued On Back** 



#### EW2721

Deutsch Connector Lead





#### EW2722

Deutsch Connector Lead





# EW2730

Deutsch Connector Lead





EW2731

Deutsch Connector Lead