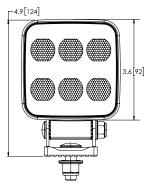

## **EW2720**

17.75" Cable With Deutsch Connector Lead

**Specs Continued On Back** 