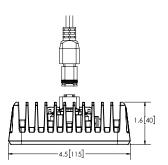

| 8,937                                                                       | 5.5                                                   |

## **Design Features**

- Extremely durable and rugged worklight, designed to handle the most extreme job and weather conditions
- Flush mount lens helps alleviate snow and mud buildup
- Weather resistant Deutsch connector (excludes EW2706)
- Black powdercoated steel mounting bracket with anti-vibration bushing
- Aluminum heatsink housing, polycarbonate lens, 12-24 VDC
- Temperature range: -40°F to 149°F (-40°C to 60°C)





## **EW2720**

17.75" Cable With Deutsch Connector Lead



**Specs Continued On Back** 



#### EW2721

Deutsch Connector Lead





#### EW2722

Deutsch Connector Lead





# EW2730

Deutsch Connector Lead





EW2731

Deutsch Connector Lead