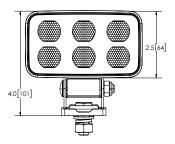

## **EW2720**

17.75" Cable With Deutsch Connector Lead

**Specs Continued On Back** 