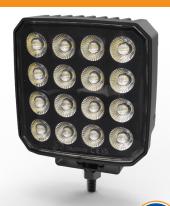

### **Heated LED Worklight**

ECCO's EW2421H heated LED worklight offers the brightest white light illumination wherever you need it. A smooth, flush-mounted lens helps prevent snow and ice buildup while the heated lens, which automatically turns on with power, melts through snow and ice taking a mere three minutes to ramp up to melting temperature. The robust heatsink housing dissipates excess heat, providing optimal power to the heated lens at all times. Sixteen LED flood lights put out 4,930 RAW lumens of power with a low amp draw of 3.4 amps. The EW2421H worklight features a onebolt mounting bracket for easy mounting on locations like a headache rack while the black lens provides a sleek look that integrates seamlessly with the vehicle. Applications for this heated LED worklight include snowplows, work trucks, tow trucks, service body trucks or any other commercial vehicle.