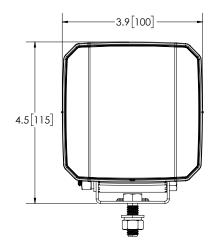

### **Heated LED Worklight**

ECCO's EW2421H heated LED worklight offers the brightest white light illumination wherever you need it. A smooth, flush-mounted lens helps prevent snow and ice buildup while the heated lens, which automatically turns on with power, melts through snow and ice taking a mere three minutes to ramp up to melting temperature. The robust heatsink housing dissipates excess heat, providing optimal power to the heated lens at all times. Sixteen LED flood lights put out 4,930 RAW lumens of power with a low amp draw of 3.4 amps. The EW2421H worklight features a onebolt mounting bracket for easy mounting on locations like a headache rack while the black lens provides a sleek look that integrates seamlessly with the vehicle. Applications for this heated LED worklight include snowplows, work trucks, tow trucks, service body trucks or any other commercial vehicle.

#### **Design Features**

- 12-24VDC
- Heated lens melts through snow and ice, automatically turns on
- Rugged heatsink housing
- · Polycarbonate lens
- Stainless steel mounting bracket
- Temperature range: -40°F to 122°F, (-40°C to 50°C)