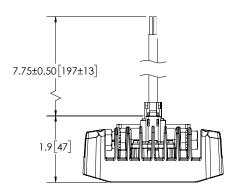

### **Heated LED Worklight**

ECCO's EW2421H heated LED worklight offers the brightest white light illumination wherever you need it. A smooth, flush-mounted lens helps prevent snow and ice buildup while the heated lens, which automatically turns on with power, melts through snow and ice taking a mere three minutes to ramp up to melting temperature. The robust heatsink housing dissipates excess heat, providing optimal power to the heated lens at all times. Sixteen LED flood lights put out 4,930 RAW lumens of power with a low amp draw of 3.4 amps. The EW2421H worklight features a onebolt mounting bracket for easy mounting on locations like a headache rack while the black lens provides a sleek look that integrates seamlessly with the vehicle. Applications for this heated LED worklight include snowplows, work trucks, tow trucks, service body trucks or any other commercial vehicle.

#### **Design Features**

- 12-24VDC
- Heated lens melts through snow and ice, automatically turns on
- Rugged heatsink housing
- · Polycarbonate lens
- Stainless steel mounting bracket
- Temperature range: -40°F to 122°F, (-40°C to 50°C)