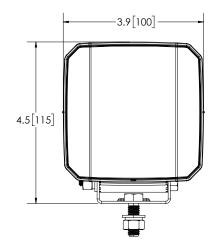

## **Heated LED Worklight**

ECCO's EW2421H heated LED worklight offers the brightest white light illumination wherever you need it. A smooth, flush-mounted lens helps prevent snow and ice buildup while the heated lens, which automatically turns on with power, melts through snow and ice taking a mere three minutes to ramp up to melting temperature. The robust heatsink housing dissipates excess heat, providing optimal power to the heated lens at all times. Sixteen LED flood lights put out 4,930 RAW lumens of power with a low amp draw of 3.4 amps. The EW2421H worklight features a onebolt mounting bracket for easy mounting on locations like a headache rack while the black lens provides a sleek look that integrates seamlessly with the vehicle. Applications for this heated LED worklight include snowplows, work trucks, tow trucks, service body trucks or any other commercial vehicle.

### **Design Features**

- 12-24VDC
- Heated lens melts through snow and ice, automatically turns on
- Rugged heatsink housing
- · Polycarbonate lens
- Stainless steel mounting bracket
- Temperature range: -40°F to 122°F, (-40°C to 50°C)