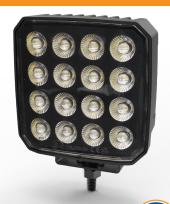

## **Heated LED Worklight**

ECCO's EW2421H heated LED worklight offers the brightest white light illumination wherever you need it. A smooth, flush-mounted lens helps prevent snow and ice buildup while the heated lens, which automatically turns on with power, melts through snow and ice taking a mere three minutes to ramp up to melting temperature. The robust heatsink housing dissipates excess heat, providing optimal power to the heated lens at all times. Sixteen LED flood lights put out 4,930 RAW lumens of power with a low amp draw of 3.4 amps. The EW2421H worklight features a onebolt mounting bracket for easy mounting on locations like a headache rack while the black lens provides a sleek look that integrates seamlessly with the vehicle. Applications for this heated LED worklight include snowplows, work trucks, tow trucks, service body trucks or any other commercial vehicle.