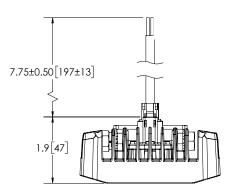

## **Heated LED Worklight**

ECCO's EW2421H heated LED worklight offers the brightest white light illumination wherever you need it. A smooth, flush-mounted lens helps prevent snow and ice buildup while the heated lens, which automatically turns on with power, melts through snow and ice taking a mere three minutes to ramp up to melting temperature. The robust heatsink housing dissipates excess heat, providing optimal power to the heated lens at all times. Sixteen LED flood lights put out 4,930 RAW lumens of power with a low amp draw of 3.4 amps. The EW2421H worklight features a onebolt mounting bracket for easy mounting on locations like a headache rack while the black lens provides a sleek look that integrates seamlessly with the vehicle. Applications for this heated LED worklight include snowplows, work trucks, tow trucks, service body trucks or any other commercial vehicle.

### **Design Features**

- 12-24VDC
- Heated lens melts through snow and ice, automatically turns on
- Rugged heatsink housing
- · Polycarbonate lens
- Stainless steel mounting bracket
- Temperature range: -40°F to 122°F, (-40°C to 50°C)