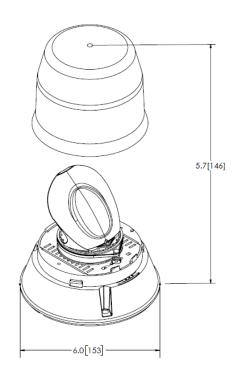

#### **Models**

| PART NO.   | MOUNT    | LENS COLOR | LED COLOR |
|------------|----------|------------|-----------|
| EB7810A    | DIN Pole | A          | С         |
| EB7813A    | 3 Bolt   | A          | C         |
| EB7813A-MG | Magnet   | A          | С         |
| EB7816A    | 1 Bolt   | A          | С         |

#### **Design Features**

- 12-24 VDC, 1.4 Amps, 185 FPM
- Economical-style beacon available in several mounting styles
- DIN models designed to fit DIN #72591
- Reinforced-nylon base and polycarbonate lens
- Flexi-Base model rubber base resists vibration & protects against minor impacts
- Twist-on lens secures with a locking screw
- Temperature Range: -40°F to +158°F (-40°C to +70°C)