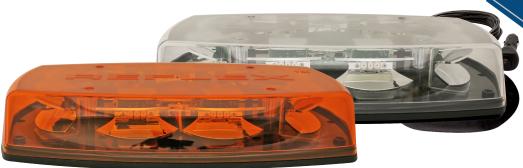

# 5587 Reflex®

15" Minibar

The 5587 Series LED minibars provide a compact yet powerful warning solution that offers the flexibility of either permanent, vacuum-magnet or magnet mounting. Featuring 12-24 VDC operation, the Reflex® uses high intensity LEDs and reflective technology to maximize light output. Users can select from 18 flash patterns, either via trigger wire on permanent mount models or cigarette plug switch on magnetic models. Permanent mount models can also be synchronized to operate multiple lights alternately or simultaneously.

### **Models**

PART NO. MOUNT LENS COLOR LED COLOR
5587A 4 Bolt, MG or VM A
5587CA 4 Bolt, MG or VM C
5587CXX 4 Bolt, MG or VM C

Replace "X" with A = Amber, B = Blue, C = Clear

Add "-MG" mounting extension to end of model for magnet mount