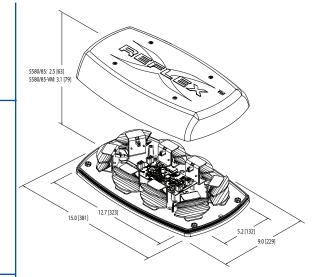

#### **Design Features**

- 12-24 VDC, 4.6 Amps
- Eight LED reflector modules, each comprising three LEDs provide high intensity light output
- Choice of 18 flash patterns
- Polycarbonate base & low profile lens
- Temperature Range: -22°F to +122°F (-30°C to +50°C)